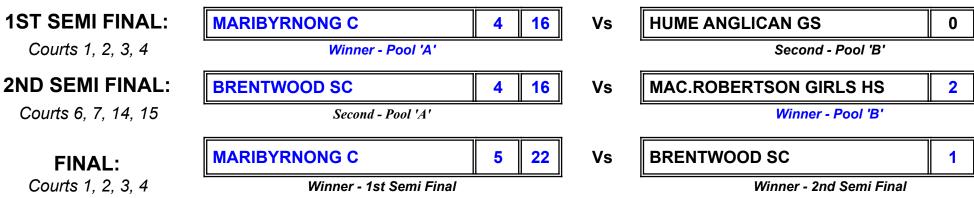

## **SENIOR GIRLS TENNIS - POOL 'A'**

|                    | V MARIBYRNONG C |        | v GALEN C WANGARATTA |             |        | v BRENTWOOD SC |             |        | V BENDIGO SENIOR SC |             |        |         |                |            |              |       |
|--------------------|-----------------|--------|----------------------|-------------|--------|----------------|-------------|--------|---------------------|-------------|--------|---------|----------------|------------|--------------|-------|
|                    | Win<br>Loss     | For    | Against              | Win<br>Loss | For    | Against        | Win<br>Loss | For    | Against             | Win<br>Loss | For    | Against | Matches<br>Won | Set<br>For | Games<br>For | Place |
| MARIBYRNONG C      |                 |        |                      | Win         | 6 / 24 | 0 / 0          | Win         | 5 / 21 | 1 / 10              | Win         | 6 / 24 | 0 / 3   | 3              | 17         | 69           | 1     |
| GALEN C WANGARATTA | Loss            | 0 / 0  | 6 / 24               |             |        |                | Loss        | 1 / 5  | 5 / 21              | Loss        | 2 / 12 | 4 / 19  | 0              | 3          | 17           | 4     |
| BRENTWOOD SC       | Loss            | 1 / 10 | 5 / 21               | Win         | 5 / 21 | 1 / 5          |             |        |                     | Win         | 5 / 21 | 1 / 7   | 2              | 11         | 52           | 2     |
| BENDIGO SENIOR SC  | Loss            | 0 / 3  | 6 / 24               | Win         | 4 / 19 | 2 / 12         | Loss        | 1 / 7  | 5 / 21              |             |        |         | 1              | 5          | 29           | 3     |

## **SENIOR GIRLS TENNIS - POOL 'B'**

|                        | V LAVALLA CATHOLIC C |        |         | V HUME ANGLICAN GS |        |         | V MAC.ROBERTSON GIRLS HS |        |         | v CANTERBURY GIRLS SC |        |         |                |            |              |       |
|------------------------|----------------------|--------|---------|--------------------|--------|---------|--------------------------|--------|---------|-----------------------|--------|---------|----------------|------------|--------------|-------|
|                        | Win<br>Loss          | For    | Against | Win<br>Loss        | For    | Against | Win<br>Loss              | For    | Against | Win<br>Loss           | For    | Against | Matches<br>Won | Set<br>For | Games<br>For | Place |
| LAVALLA CATHOLIC C     |                      |        |         | Loss               | 0/3    | 6 / 24  | Loss                     | 0/3    | 6 / 24  | Loss                  | 0 / 1  | 6 / 24  | 0              | 0          | 7            | 4     |
| HUME ANGLICAN GS       | Win                  | 6 / 24 | 0 / 3   |                    |        |         | Loss                     | 2 / 11 | 4 / 19  | Win                   | 5 / 20 | 1 / 9   | 2              | 13         | 55           | 2     |
| MAC.ROBERTSON GIRLS HS | Win                  | 6 / 24 | 0 / 3   | Win                | 4 / 19 | 2 / 11  |                          |        |         | Win                   | 4 / 19 | 2 / 9   | 3              | 14         | 62           | 1     |
| CANTERBURY GIRLS SC    | Win                  | 6 / 24 | 0 / 1   | Loss               | 1 / 9  | 5 / 20  | Loss                     | 2 / 9  | 4 / 19  |                       |        |         | 1              | 9          | 42           | 3     |