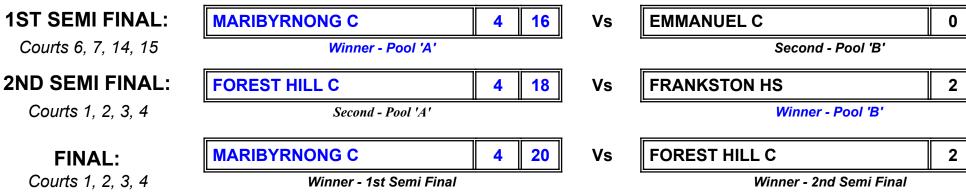

|        |         | Loss        | 0 / 9  | 6 / 24  | Loss           | 1 / 5 | 5 / 22  | Loss        | 1 / 11 | 5 / 23  | 0              | 2          | 25           | 4     |
| EPPING SC    | Win            | 6 / 24 | 0 / 9   |             |        |         | Loss           | 1 / 8 | 5 / 23  | Loss        | 2 / 16 | 4 / 20  | 1              | 9          | 48           | 3     |
| FRANKSTON HS | Win            | 5 / 22 | 1 / 5   | Win         | 5 / 23 | 1 / 8   |                |       |         | Win         | 6 / 24 | 0 / 7   | 3              | 16         | 69           | 1     |
| EMMANUEL C   | Win            | 5 / 23 | 1 / 11  | Win         | 4 / 20 | 2 / 16  | Loss           | 0 / 7 | 6 / 24  |             |        |         | 2              | 9          | 50           | 2     |