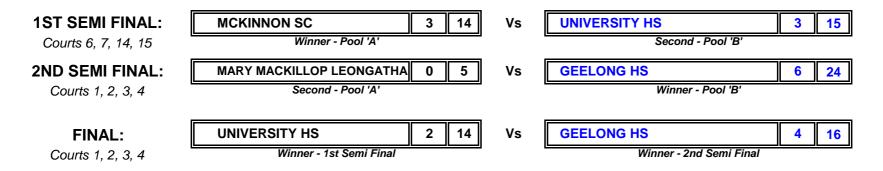

## YEAR 8 GIRLS TENNIS - POOL 'A'

|                               | V HEATHMONT C |        |         | V HOLY TRINITY LUTHERAN HORSHAM |        |         | V MARY MACKILLOP LEONGATHA |        |         | v MCKINNON SC |        |         |                |            |              |       |
|-------------------------------|---------------|--------|---------|---------------------------------|--------|---------|----------------------------|--------|---------|---------------|--------|---------|----------------|------------|--------------|-------|
|                               | Win<br>Loss   | For    | Against | Win<br>Loss                     | For    | Against | Win<br>Loss                | For    | Against | Win<br>Loss   | For    | Against | Matches<br>Won | Set<br>For | Games<br>For | Place |
| HEATHMONT C                   |               |        |         | Win                             | 6 / 24 | 0 / 10  | Loss                       | 1 / 13 | 5 / 23  | Loss          | 2 / 13 | 4 / 17  | 1              | 9          | 50           | 3     |
| HOLY TRINITY LUTHERAN HORSHAM | Loss          | 0 / 10 | 6 / 24  |                                 |        |         | Loss                       | 0/4    | 6 / 24  | Loss          | 0/3    | 6 / 24  | 0              | 0          | 17           | 4     |
| MARY MACKILLOP LEONGATHA      | Win           | 5 / 23 | 1 / 13  | Win                             | 6 / 24 | 0 / 4   |                            |        |         | Loss          | 1 / 12 | 5 / 21  | 2              | 12         | 59           | 2     |
| MCKINNON SC                   | Win           | 4 / 17 | 2 / 13  | Win                             | 6 / 24 | 0/3     | Win                        | 5 / 21 | 1 / 12  |               |        |         | 3              | 15         | 62           | 1     |

## YEAR 8 GIRLS TENNIS - POOL 'B'

|                    | v GIRTON GS |        |         | v CATHOLIC C WODONGA |        |         | v GEELONG HS |        |         | v UNIVERSITY HS |        |         |                |            |              |       |
|--------------------|-------------|--------|---------|----------------------|--------|---------|--------------|--------|---------|-----------------|--------|---------|----------------|------------|--------------|-------|
|                    | Win<br>Loss | For    | Against | Win<br>Loss          | For    | Against | Win<br>Loss  | For    | Against | Win<br>Loss     | For    | Against | Matches<br>Won | Set<br>For | Games<br>For | Place |
| GIRTON GS          |             |        |         | Win                  | 3 / 18 | 3 / 13  | Loss         | 0 / 7  | 6 / 24  | Loss            | 2 / 14 | 4 / 19  | 1              | 5          | 39           | 3     |
| CATHOLIC C WODONGA | Loss        | 3 / 13 | 3 / 18  |                      |        |         | Loss         | 1 / 5  | 5 / 23  | Loss            | 1 / 12 | 5 / 22  | 0              | 5          | 30           | 4     |
| GEELONG HS         | Win         | 6 / 24 | 0 / 7   | Win                  | 5 / 23 | 1 / 5   |              |        |         | Win             | 4 / 21 | 2 / 14  | 3              | 15         | 68           | 1     |
| UNIVERSITY HS      | Win         | 4 / 19 | 2 / 14  | Win                  | 5 / 22 | 1 / 12  | Loss         | 2 / 14 | 4 / 21  |                 |        |         | 2              | 11         | 55           | 2     |