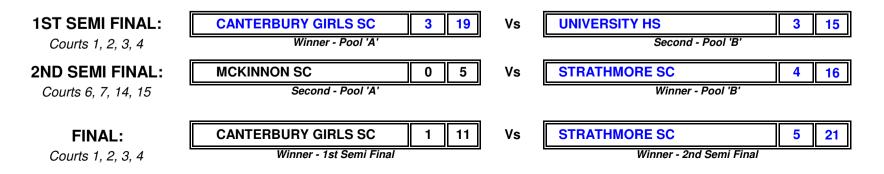

## YEAR 7 GIRLS TENNIS - POOL 'A'

|                            | v CATHOLIC C WODONGA |        |         | V MARY MACKILLOP CATHOLIC RC |        |         | v MCKINNON SC |        |         | v CANT      |        |         |                |            |              |       |
|----------------------------|----------------------|--------|---------|------------------------------|--------|---------|---------------|--------|---------|-------------|--------|---------|----------------|------------|--------------|-------|
|                            | Win<br>Loss          | For    | Against | Win<br>Loss                  | For    | Against | Win<br>Loss   | For    | Against | Win<br>Loss | For    | Against | Matches<br>Won | Set<br>For | Games<br>For | Place |
| CATHOLIC C WODONGA         |                      |        |         | Loss                         | 1 / 14 | 5 / 22  | Loss          | 2 / 11 | 4 / 17  | Loss        | 1 / 11 | 5 / 20  | 0              | 4          | 36           | 4     |
| MARY MACKILLOP CATHOLIC RC | Win                  | 5 / 22 | 1 / 14  |                              |        |         | Loss          | 1 / 14 | 5 / 20  | Loss        | 0 / 5  | 6 / 24  | 1              | 6          | 41           | 3     |
| MCKINNON SC                | Win                  | 4 / 17 | 2 / 11  | Win                          | 5 / 20 | 1 / 14  |               |        |         | Draw        | 3 / 15 | 3 / 15  | 2.5            | 12         | 52           | 2     |
| CANTERBURY GIRLS SC        | Win                  | 5 / 20 | 1 / 11  | Win                          | 6 / 24 | 0 / 5   | Draw          | 3 / 15 | 3 / 15  |             |        |         | 2.5            | 14         | 59           | 1     |

## YEAR 7 GIRLS TENNIS - POOL 'B'

|                  | V TRINITY C COLAC |        |         | v STRATHMORE SC |        |         | v UNIVERSITY HS |        |         | v GIRTON GRAMMAR S |        |         |                |            |              |       |
|------------------|-------------------|--------|---------|-----------------|--------|---------|-----------------|--------|---------|--------------------|--------|---------|----------------|------------|--------------|-------|
|                  | Win<br>Loss       | For    | Against | Win<br>Loss     | For    | Against | Win<br>Loss     | For    | Against | Win<br>Loss        | For    | Against | Matches<br>Won | Set<br>For | Games<br>For | Place |
| TRINITY C COLAC  |                   |        |         | Loss            | 1 / 10 | 5 / 22  | Loss            | 1 / 8  | 5 / 22  | Win                | 4 / 19 | 2 / 13  | 1              | 6          | 37           | 3     |
| STRATHMORE SC    | Win               | 5 / 22 | 1 / 10  |                 |        |         | Win             | 4 / 16 | 2 / 16  | Win                | 6 / 24 | 0/3     | 3              | 15         | 62           | 1     |
| UNIVERSITY HS    | Win               | 5 / 22 | 1 / 8   | Loss            | 2 / 16 | 4 / 16  |                 |        |         | Loss               | 3 / 13 | 3 / 19  | 1              | 10         | 51           | 2     |
| GIRTON GRAMMAR S | Loss              | 2 / 13 | 4 / 19  | Loss            | 0/3    | 6 / 24  | Win             | 3 / 19 | 3 / 13  |                    |        |         | 1              | 5          | 35           | 4     |