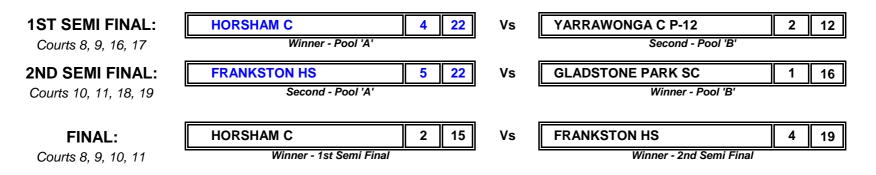

21 | 3 / 14  | Loss                | 1 / 12 | 5 / 21  | 1              | 5          | 44           | 3     |
| YARRAWONGA C P-12 | Win            | 5 / 23 | 1 / 11  |                     |        |         | Win             | 3 / 18 | 3 / 14  | Loss                | 2 / 17 | 4 / 19  | 2              | 10         | 58           | 2     |
| MARIBYRNONG C     | Loss           | 3 / 14 | 3 / 21  | Loss                | 3 / 14 | 3 / 18  |                 |        |         | Loss                | 2 / 12 | 4 / 18  | 0              | 8          | 40           | 4     |
| GLADSTONE PARK SC | Win            | 5 / 21 | 1 / 12  | Win                 | 4 / 19 | 2 / 17  | Win             | 4 / 18 | 2 / 12  |                     |        |         | 3              | 13         | 58           | 1     |