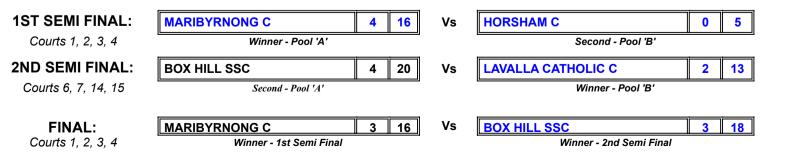

| 6 / 24 | 0 / 5   | Win           | 5 / 22 | 1 / 7   | Win         | 3 / 15 | 3 / 14  | 3              | 14         | 61           | 1     |
| LALOR SC           | Loss                 | 0 / 5  | 6 / 24  |             |        |         | Win           | 4 / 19 | 2 / 11  | Loss        | 2 / 12 | 4 / 17  | 1              | 6          | 36           | 3     |
| MCKINNON SC        | Loss                 | 1 / 7  | 5 / 22  | Loss        | 2 / 11 | 4 / 19  |               |        |         | Loss        | 2 / 13 | 4 / 18  | 0              | 5          | 31           | 4     |
| HORSHAM C          | Loss                 | 3 / 14 | 3 / 15  | Win         | 4 / 17 | 2 / 12  | Win           | 4 / 18 | 2 / 13  |             |        |         | 2              | 11         | 49           | 2     |