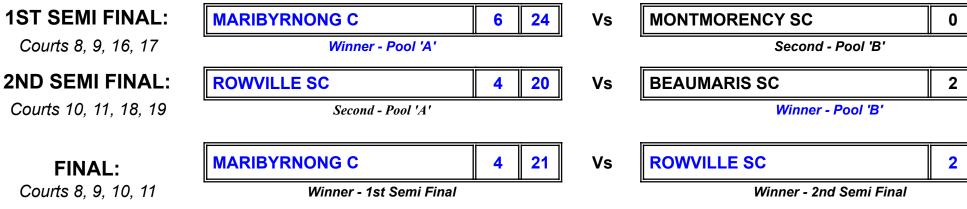

## **INTERMEDIATE BOYS/MIXED TENNIS - POOL 'A'**

|                       | v MARIBYRNONG C |       |         | V NOTRE DAME C |        |         | v ROWVILLE SC |        |         | ST AUG      |        |         |                |            |              |       |
|-----------------------|-----------------|-------|---------|----------------|--------|---------|---------------|--------|---------|-------------|--------|---------|----------------|------------|--------------|-------|
|                       | Win<br>Loss     | For   | Against | Win<br>Loss    | For    | Against | Win<br>Loss   | For    | Against | Win<br>Loss | For    | Against | Matches<br>Won | Set<br>For | Games<br>For | Place |
| MARIBYRNONG C         |                 |       |         | Win            | 6 / 24 | 0 / 6   | Win           | 5/22   | 1 / 8   | Win         | 6 /    | 0 /     | 3              | 17         | 46           | 1     |
| NOTRE DAME C          | Loss            | 0 / 6 | 6 / 24  |                |        |         | Loss          | 1 / 10 | 5 / 20  | Win         | 6 / 24 | 0 / 1   | 1              | 7          | 40           | 3     |
| ROWVILLE SC           | Loss            | 1 / 8 | 5 / 22  | Win            | 5 / 20 | 1 / 10  |               |        |         | Win         | 6 / 24 | 0 / 1   | 2              | 12         | 52           | 2     |
| ST AUGUSTINES KYABRAM | Loss            | 0 /   | 6 /     | Loss           | 0 / 1  | 6 / 24  | Loss          | 0 / 1  | 6 / 24  |             |        |         | 0              | 0          | 2            | 4     |

## **INTERMEDIATE BOYS/MIXED TENNIS - POOL 'B'**

|                    | V LAVALLA CATHOLIC C |        |         | v MONTMORENCY SC |        |         | V BEAUMARIS SC |        |         | v           |        |         |                |            |              |       |
|--------------------|----------------------|--------|---------|------------------|--------|---------|----------------|--------|---------|-------------|--------|---------|----------------|------------|--------------|-------|
|                    | Win<br>Loss          | For    | Against | Win<br>Loss      | For    | Against | Win<br>Loss    | For    | Against | Win<br>Loss | For    | Against | Matches<br>Won | Set<br>For | Games<br>For | Place |
| LAVALLA CATHOLIC C |                      |        |         | Loss             | 2 / 13 | 4 / 19  | Loss           | 1 / 11 | 5 / 20  | Win         | 3 / 18 | 3 / 15  | 1              | 6          | 42           | 3     |
| MONTMORENCY SC     | Win                  | 4 / 19 | 2 / 13  |                  |        |         | Loss           | 2 / 18 | 4 / 20  | Win         | 4 / 19 | 2 / 13  | 2              | 10         | 56           | 2     |
| BEAUMARIS SC       | Win                  | 5 / 20 | 1 / 11  | Win              | 4 / 20 | 2 / 18  |                |        |         | Win         | 6 / 24 | 0 / 7   | 3              | 15         | 64           | 1     |
| HORSHAM C          | Loss                 | 3 / 15 | 3 / 18  | Loss             | 2 / 13 | 4 / 19  | Loss           | 0 / 7  | 6 / 24  |             |        |         | 0              | 5          | 35           | 4     |