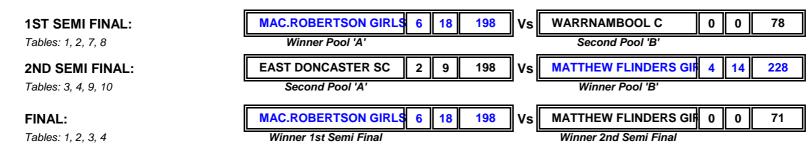

## **SENIOR BOYS - POOL 'A'**

|                            | VS MARY MACKILLOP CATHOLIC RC |       |      |     |     | vs COBRAM SC |       |      |     |     | VS MAC.ROBERTSON GIRLS HS |       |      |     |     |      | VS EAST DONCASTER SC |      |     |     |      |     |      |     |     |       |       |
|----------------------------|-------------------------------|-------|------|-----|-----|--------------|-------|------|-----|-----|---------------------------|-------|------|-----|-----|------|----------------------|------|-----|-----|------|-----|------|-----|-----|-------|-------|
|                            | Win                           | Rbbrs | Sets | Pts | Pts | Win          | Rbbrs | Sets | Pts | Pts | Win                       | Rbbrs | Sets | Pts | Pts | Win  | Rbbrs                | Sets | Pts | Pts | Mtch | Rbr | Game | Pts | Pts | Pts   | Place |
|                            | Loss                          | Won   | Won  | For | Ag  | Loss         | Won   | Won  | For | Ag  | Loss                      | Won   | Won  | For | Ag  | Loss | Won                  | Won  | For | Ag  | Won  | Won | Won  | For | Ag  | %     |       |
| MARY MACKILLOP CATHOLIC RC |                               |       |      |     |     | L            | 3     | 13   | 251 | 242 | L                         | 0     | 0    | 28  | 198 | L    | 0                    | 0    | 56  | 198 | 0    | 3   | 13   | 335 | 638 | 52.5  | 4     |
| COBRAM SC                  | W                             | 3     | 14   | 242 | 251 |              |       |      |     |     | L                         | 0     | 0    | 32  | 198 | L    | 0                    | 0    | 57  | 198 | 1    | 3   | 14   | 331 | 647 | 51.2  | 3     |
| MAC.ROBERTSON GIRLS HS     | W                             | 6     | 18   | 198 | 28  | W            | 6     | 18   | 198 | 32  |                           |       |      |     |     | W    | 6                    | 18   | 140 | 108 | 3    | 18  | 54   | 536 | 168 | 319.0 | 1     |
| EAST DONCASTER SC          | W                             | 6     | 18   | 198 | 56  | W            | 6     | 18   | 198 | 57  | L                         | 0     | 2    | 108 | 140 |      |                      |      |     |     | 2    | 12  | 38   | 504 | 253 | 199.2 | 2     |

## **SENIOR BOYS - POOL 'B'**

|                           | VS MATTHEW FLINDERS GIRLS SC |       |      |     |     | vs WARRNAMBOOL C |       |      |     |     |      | vs DIAMOND VALLEY C |      |     |     |      |       | VS ST MARY MACKILLOP C |     |     |      |     |      |     |     |       |       |
|---------------------------|------------------------------|-------|------|-----|-----|------------------|-------|------|-----|-----|------|---------------------|------|-----|-----|------|-------|------------------------|-----|-----|------|-----|------|-----|-----|-------|-------|
|                           | Win                          | Rbbrs | Sets | Pts | Pts | Win              | Rbbrs | Sets | Pts | Pts | Win  | Rbbrs               | Sets | Pts | Pts | Win  | Rbbrs | Sets                   | Pts | Pts | Mtch | Rbr | Game | Pts | Pts | Pts   | Place |
|                           | Loss                         | Won   | Won  | For | Ag  | Loss             | Won   | Won  | For | Ag  | Loss | Won                 | Won  | For | Ag  | Loss | Won   | Won                    | For | Ag  | Won  | Won | Won  | For | Ag  | %     |       |
| MATTHEW FLINDERS GIRLS SC |                              |       |      |     |     | W                | 4     | 16   | 212 | 192 | W    | 5                   | 16   | 200 | 131 | W    | 6     | 18                     | 242 | 165 | 3    | 15  | 50   | 654 | 488 | 134.0 | 1     |
| WARRNAMBOOL C             | L                            | 2     | 8    | 192 | 212 |                  |       |      |     |     | W    | 4                   | 14   | 204 | 154 | W    | 5     | 17                     | 236 | 184 | 2    | 11  | 39   | 632 | 550 | 114.9 | 2     |
| DIAMOND VALLEY C          | L                            | 1     | 3    | 131 | 200 | L                | 2     | 7    | 154 | 204 |      |                     |      |     |     | W    | 4     | 13                     | 189 | 143 | 1    | 7   | 23   | 474 | 547 | 86.7  | 3     |
| ST MARY MACKILLOP C       | L                            | 0     | 5    | 165 | 242 | Ĺ                | 1     | 6    | 184 | 236 | L    | 2                   | 7    | 143 | 189 |      |       |                        |     |     | 0    | 3   | 18   | 492 | 667 | 73.8  | 4     |