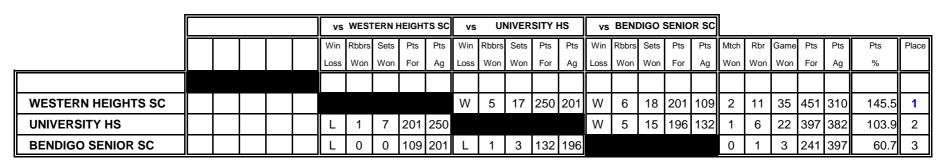

82 | 592 | 47.6  | 4     |
| TRAFALGAR HS  | W               | 6     | 0    | 200 | 111 |                 |       |      |     |     | L               | 0     | 0    | 95  | 207 | L                | 0     | 2    | 140 | 211 | 1    | 6   | 2    | 435 | 529 | 82.2  | 3     |
| MELBOURNE HS  | W               | 6     | 18   | 197 | 72  | W               | 6     | 18   | 207 | 95  |                 |       |      |     |     | W                | 6     | 18   | 213 | 113 | 3    | 18  | 54   | 617 | 280 | 220.4 | 1     |
| WELLINGTON SC | W               | 6     | 18   | 195 | 99  | W               | 6     | 18   | 211 | 140 | L               | 0     | 1    | 113 | 213 |                  |       |      |     |     | 2    | 12  | 37   | 519 | 452 | 114.8 | 2     |

## **SENIOR BOYS - POOL 'B'**