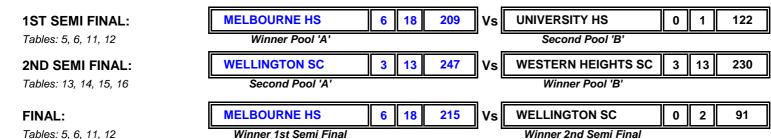

## **SENIOR BOYS - POOL 'A'**

|               | vs BROADFORD SC |       |      |     |     | vs TRAFALGAR HS |       |      |     |     | vs MELBOURNE HS |       |      |     |     | vs WELLINGTON SC |       |      |     |     |      |     |      |     |     |       |       |
|---------------|-----------------|-------|------|-----|-----|-----------------|-------|------|-----|-----|-----------------|-------|------|-----|-----|------------------|-------|------|-----|-----|------|-----|------|-----|-----|-------|-------|
|               | Win             | Rbbrs | Sets | Pts | Pts | Win             | Rbbrs | Sets | Pts | Pts | Win             | Rbbrs | Sets | Pts | Pts | Win              | Rbbrs | Sets | Pts | Pts | Mtch | Rbr | Game | Pts | Pts | Pts   | Place |
|               | Loss            | Won   | Won  | For | Ag  | Loss            | Won   | Won  | For | Ag  | Loss            | Won   | Won  | For | Ag  | Loss             | Won   | Won  | For | Ag  | Won  | Won | Won  | For | Ag  | %     |       |
| BROADFORD SC  |                 |       |      |     |     | L               | 0     | 0    | 111 | 200 | L               | 0     | 0    | 72  | 197 | L                | 0     | 1    | 99  | 195 | 0    | 0   | 1    | 282 | 592 | 47.6  | 4     |
| TRAFALGAR HS  | W               | 6     | 0    | 200 | 111 |                 |       |      |     |     | L               | 0     | 0    | 95  | 207 | L                | 0     | 2    | 140 | 211 | 1    | 6   | 2    | 435 | 529 | 82.2  | 3     |
| MELBOURNE HS  | W               | 6     | 18   | 197 | 72  | W               | 6     | 18   | 207 | 95  |                 |       |      |     |     | W                | 6     | 18   | 213 | 113 | 3    | 18  | 54   | 617 | 280 | 220.4 | 1     |
| WELLINGTON SC | W               | 6     | 18   | 195 | 99  | W               | 6     | 18   | 211 | 140 | L               | 0     | 1    | 113 | 213 |                  |       |      |     |     | 2    | 12  | 37   | 519 | 452 | 114.8 | 2     |