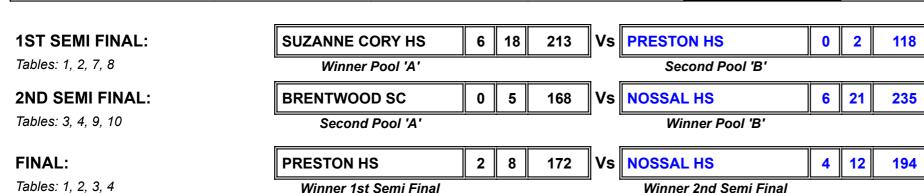

## **INTERMEDIATE BOYS/MIXED - POOL 'A'**

|                  | vs SUZANNE CORY HS |       |      |     |     | VS GRACE CC WODONGA |       |      |     |     |      | BR    | ENTW | OOD | sc  | vs MARIST C BENDIGO |       |      |     |     |      |     |      |     |     |       |       |
|------------------|--------------------|-------|------|-----|-----|---------------------|-------|------|-----|-----|------|-------|------|-----|-----|---------------------|-------|------|-----|-----|------|-----|------|-----|-----|-------|-------|
|                  | Win                | Rbbrs | Sets | Pts | Pts | Win                 | Rbbrs | Sets | Pts | Pts | Win  | Rbbrs | Sets | Pts | Pts | Win                 | Rbbrs | Sets | Pts | Pts | Mtch | Rbr | Game | Pts | Pts | Pts   | Place |
|                  | Loss               | Won   | Won  | For | Ag  | Loss                | Won   | Won  | For | Ag  | Loss | Won   | Won  | For | Ag  | Loss                | Won   | Won  | For | Ag  | Won  | Won | Won  | For | Ag  | %     |       |
| SUZANNE CORY HS  |                    |       |      |     |     | W                   | 6     | 18   | 209 | 139 | W    | 5     | 18   | 227 | 190 | W                   | 6     | 18   | 204 | 122 | 3.0  | 17  | 54   | 640 | 451 | 141.9 | 1     |
| GRACE CC WODONGA | L                  | 0     | 2    | 139 | 209 |                     |       |      |     |     | L    | 1     | 3    | 190 | 239 | W                   | 5     | 15   | 239 | 201 | 1.0  | 6   | 20   | 568 | 649 | 87.5  | 3     |
| BRENTWOOD SC     | L                  | 1     | 8    | 190 | 227 | W                   | 5     | 20   | 239 | 190 |      |       |      |     |     | W                   | 6     | 18   | 219 | 150 | 2.0  | 12  | 46   | 648 | 567 | 114.3 | 2     |
| MARIST C BENDIGO | L                  | 0     | 2    | 122 | 204 | L                   | 1     | 9    | 201 | 239 | L    | 0     | 3    | 150 | 219 |                     |       |      |     |     | 0.0  | 1   | 14   | 473 | 662 | 71.5  | 4     |

## **INTERMEDIATE BOYS/MIXED - POOL 'B'**

|                             | vs BASS COAST C |       |      |     |     | vs PRESTON HS |       |      |     |     | vs   | ı     | NOSS | AL HS | 3   | vs   | MERCY | REGIONAL | RDOWN |     |      |     |      |     |     |       |       |
|-----------------------------|-----------------|-------|------|-----|-----|---------------|-------|------|-----|-----|------|-------|------|-------|-----|------|-------|----------|-------|-----|------|-----|------|-----|-----|-------|-------|
|                             | Win             | Rbbrs | Sets | Pts | Pts | Win           | Rbbrs | Sets | Pts | Pts | Win  | Rbbrs | Sets | Pts   | Pts | Win  | Rbbrs | Sets     | Pts   | Pts | Mtch | Rbr | Game | Pts | Pts | Pts   | Place |
|                             | Loss            | Won   | Won  | For | Ag  | Loss          | Won   | Won  | For | Ag  | Loss | Won   | Won  | For   | Ag  | Loss | Won   | Won      | For   | Ag  | Won  | Won | Won  | For | Ag  | %     |       |
| BASS COAST C                |                 |       |      |     |     | L             | 0     | 10   | 267 | 254 | L    | 0     | 2    | 121   | 214 | W    | 4     | 14       | 220   | 207 | 1.0  | 4   | 26   | 608 | 675 | 90.1  | 3     |
| PRESTON HS                  | W               | 6     | 18   | 254 | 267 |               |       |      |     |     | L    | 0     | 0    | 72    | 199 | W    | 5     | 16       | 227   | 176 | 2.0  | 11  | 34   | 553 | 642 | 86.1  | 2     |
| NOSSAL HS                   | W               | 6     | 18   | 214 | 121 | W             | 6     | 18   | 199 | 72  |      |       |      |       |     | V    | 6     | 18       | 199   | 74  | 3.0  | 18  | 54   | 612 | 267 | 229.2 | 1     |
| MERCY REGIONAL C CAMPERDOWN | L               | 2     | 14   | 207 | 220 | L             | 1     | 7    | 176 | 227 | L    | 0     | 0    | 74    | 199 |      |       |          |       |     | 0.0  | 3   | 21   | 457 | 646 | 70.7  | 4     |