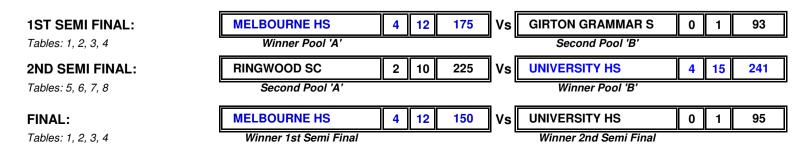

## **INTERMEDIATE BOYS - POOL 'A'**

|                  | vs GALEN CATHOLIC C |       |      |     |     | vs WONTHAGGI SC |       |      |     |     |      | ME    | LBOL | HS  | vs  | RI   | OOD   | SC   |     |     |      |     |      |     |     |       |       |
|------------------|---------------------|-------|------|-----|-----|-----------------|-------|------|-----|-----|------|-------|------|-----|-----|------|-------|------|-----|-----|------|-----|------|-----|-----|-------|-------|
|                  | Win                 | Rbbrs | Sets | Pts | Pts | Win             | Rbbrs | Sets | Pts | Pts | Win  | Rbbrs | Sets | Pts | Pts | Win  | Rbbrs | Sets | Pts | Pts | Mtch | Rbr | Game | Pts | Pts | Pts   | Place |
|                  | Loss                | Won   | Won  | For | Ag  | Loss            | Won   | Won  | For | Ag  | Loss | Won   | Won  | For | Ag  | Loss | Won   | Won  | For | Ag  | Won  | Won | Won  | For | Ag  | %     |       |
| GALEN CATHOLIC C |                     |       |      |     |     | W               | 5     | 14   | 222 | 174 | L    | 0     | 2    | 122 | 215 | L    | 1     | 5    | 161 | 227 | 1    | 6   | 21   | 505 | 616 | 82.0  | 3     |
| WONTHAGGI SC     | L                   | 1     | 5    | 174 | 222 |                 |       |      |     |     | L    | 0     | 1    | 130 | 208 | L    | 0     | 1    | 97  | 211 | 0    | 1   | 7    | 401 | 641 | 62.6  | 4     |
| MELBOURNE HS     | W                   | 6     | 18   | 215 | 122 | W               | 6     | 18   | 208 | 130 |      |       |      |     |     | W    | 5     | 15   | 208 | 132 | 3    | 17  | 51   | 631 | 384 | 164.3 | 1     |
| RINGWOOD SC      | W                   | 5     | 16   | 227 | 161 | W               | 6     | 19   | 211 | 97  | L    | 1     | 6    | 132 | 208 |      |       |      |     |     | 2    | 12  | 41   | 570 | 466 | 122.3 | 2     |

## **INTERMEDIATE BOYS - POOL 'B'**

|                  | vs WARRNAMBOOL C |       |      |     |     | vs ST ALBANS SC |       |      |     |     |      | UI    | NIVER | HS  | vs  | IAR S |       |      |     |     |      |     |      |     |     |       |       |
|------------------|------------------|-------|------|-----|-----|-----------------|-------|------|-----|-----|------|-------|-------|-----|-----|-------|-------|------|-----|-----|------|-----|------|-----|-----|-------|-------|
|                  | Win              | Rbbrs | Sets | Pts | Pts | Win             | Rbbrs | Sets | Pts | Pts | Win  | Rbbrs | Sets  | Pts | Pts | Win   | Rbbrs | Sets | Pts | Pts | Mtch | Rbr | Game | Pts | Pts | Pts   | Place |
|                  | Loss             | Won   | Won  | For | Ag  | Loss            | Won   | Won  | For | Ag  | Loss | Won   | Won   | For | Ag  | Loss  | Won   | Won  | For | Ag  | Won  | Won | Won  | For | Ag  | %     |       |
| WARRNAMBOOL C    |                  |       |      |     |     | W               | 3     | 14   | 218 | 164 | L    | 1     | 10    | 207 | 240 | L     | 3     | 10   | 193 | 205 | 1    | 7   | 34   | 618 | 609 | 101.5 | 3     |
| ST ALBANS SC     | L                | 3     | 10   | 164 | 218 |                 |       |      |     |     | L    | 1     | 6     | 154 | 201 | L     | 1     | 11   | 179 | 232 | 0    | 5   | 27   | 497 | 651 | 76.3  | 4     |
| UNIVERSITY HS    | W                | 5     | 15   | 240 | 207 | W               | 5     | 15   | 201 | 154 |      |       |       |     |     | W     | 3     | 12   | 212 | 208 | 3    | 13  | 42   | 653 | 569 | 114.8 | 1     |
| GIRTON GRAMMAR S | W                | 3     | 12   | 205 | 193 | W               | 5     | 15   | 232 | 179 | Ш    | 3     | 11    | 208 | 212 |       |       |      |     |     | 2    | 11  | 38   | 645 | 584 | 110.4 | 2     |