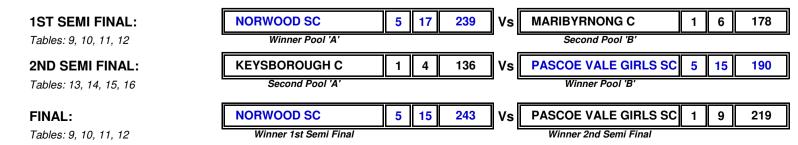

220   | W    | 4     | 12   | 155 | 137 | 1    | 6   | 25   | 474 | 582 | 81.4  | 3     |
| MARIBYRNONG C        | W                | 5     | 16   | 225 | 163 |                  |       |      |     |     | L    | 2     | 11    | 198 | 198   | W    | 6     | 18   | 198 | 88  | 2    | 13  | 45   | 621 | 449 | 138.3 | 2     |
| PASCOE VALE GIRLS SC | W                | 5     | 17   | 220 | 156 | W                | 4     | 13   | 198 | 198 |      |       |       |     |       | W    | 6     | 18   | 208 | 137 | 3    | 15  | 48   | 626 | 491 | 127.5 | 1     |
| CATHOLIC C BENDIGO   | Ĺ                | 2     | 6    | 137 | 155 | L                | 0     | 0    | 88  | 198 | L    | 0     | 2     | 137 | 208   |      |       |      |     |     | 0    | 2   | 8    | 362 | 561 | 64.5  | 4     |