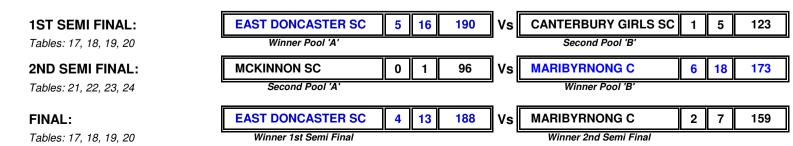

563 | 97.0  | 2     |
| MARIBYRNONG C       | W                      | 4     | 13   | 235 | 169 |                  |       |      |     |     | W    | 5     | 17    | 230    | 132 | W                     | 5     | 17   | 206 | 158 | 3    | 14  | 47   | 671 | 459 | 146.2 | 1     |
| UNIVERSITY HS       | L                      | 2     | 6    | 146 | 170 | L                | 1     | 6    | 132 | 230 |      |       |       |        |     | W                     | 5     | 14   | 202 | 134 | 1    | 8   | 26   | 480 | 534 | 89.9  | 3     |
| CATHOLIC C BENDIGO  | L                      | 0     | 5    | 182 | 207 | L                | 1     | 6    | 158 | 206 | L    | 1     | 4     | 134    | 202 |                       |       |      |     |     | 0    | 2   | 15   | 474 | 615 | 77.1  | 4     |