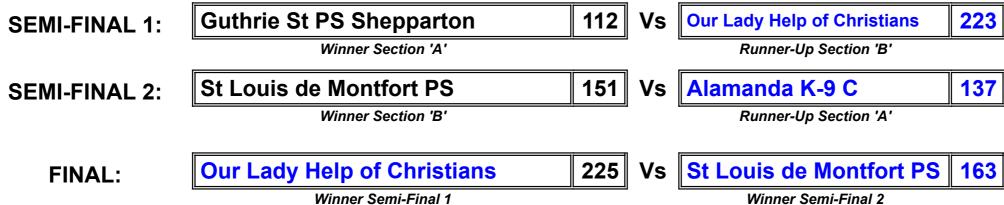

| 184  | 141  | Loss                       | 137  | 217  | Loss                           | 145  | 154  | 1.0     | 466  | 3     |
| Willmott Park PS            | Loss               | 141  | 184  |                     |      |      | Loss                       | 133  | 138  | Loss                           | 162  | 200  | 0.0     | 436  | 4     |
| St Louis de Montfort PS     | Win                | 217  | 137  | Win                 | 138  | 133  |                            |      |      | Win                            | 188  | 171  | 3.0     | 543  | 1     |
| Our Lady Help of Christians | Win                | 154  | 145  | Win                 | 200  | 162  | Loss                       | 171  | 188  |                                |      |      | 2.0     | 525  | 2     |