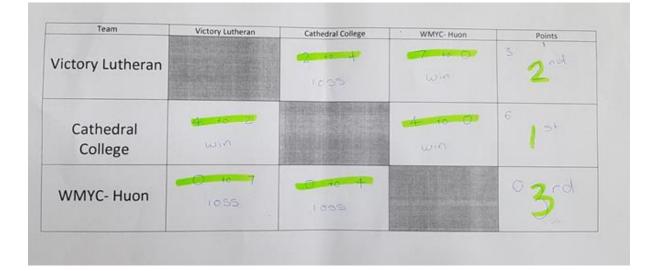

### Pool B

| Cathedral College defeated Victory Lutheran | 4-2 |
|---------------------------------------------|-----|
| Cathedral College defeated WMYC – Huon      | 4-0 |
| Victory Lutheran defeated WMYC – Huon       | 7-0 |

| 1 <sup>st</sup> | Cathedral College        | 6 pts |
|-----------------|--------------------------|-------|
| 2 <sup>nd</sup> | Victory Lutheran College | 3 pts |
| 3 <sup>rd</sup> | WMYC – Huon              | 1 pt  |