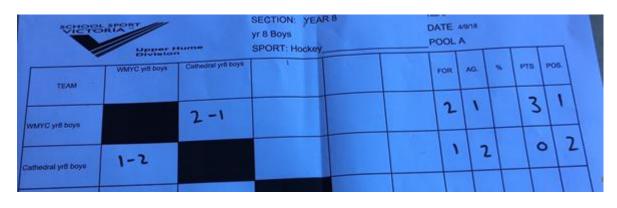

# Year 8 Boys

# 1<sup>st</sup> Wodonga Middle Years College

## 2<sup>nd</sup> Cathedral College