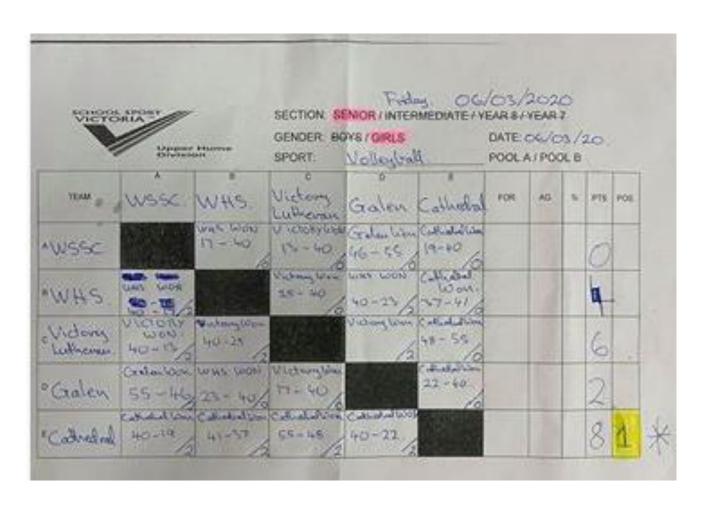

## **UPPER HUME YEAR 11/12 VOLLEYBALL RESULTS 2020**

## Year 11/12 Girls

| <b>1</b> <sup>st</sup> | Cathedral College        | 8 pts |
|------------------------|--------------------------|-------|
| 2 <sup>nd</sup>        | Victory Lutheran College | 6 pts |
| 3 <sup>rd</sup>        | Wangaratta HS            | 4 pts |
| 4 <sup>th</sup>        | Galen College            | 2 pts |
| 5 <sup>th</sup>        | Wodonga Senior SC        | 0 pts |

Cathedral College defeated WSSC
Cathedral College defeated WSSC
Cathedral College defeated Victory Lutheran College
Cathedral College defeated Wangaratta HS
Wangaratta HS defeated WSSC
Victory Lutheran College defeated WSSC
Galen College defeated WSSC
Wangaratta HS defeated Galen College
Victory Lutheran College defeated Wangaratta HS
Victory Lutheran College defeated Galen College