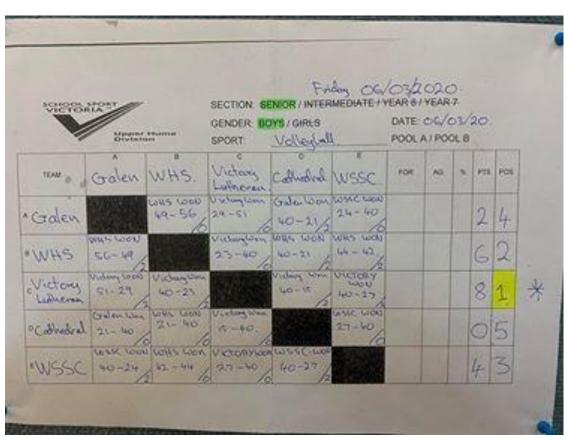

## **UPPER HUME YEAR 11/12 VOLLEYBALL RESULTS 2020**

## Year 11/12 Boys

| <b>1</b> <sup>st</sup> | Victory Lutheran College | 8 pts |
|------------------------|--------------------------|-------|
| 2 <sup>nd</sup>        | Wangaratta HS            | 6 pts |
| 3 <sup>rd</sup>        | Wodonga Senior SC        | 4 pts |
| 4 <sup>th</sup>        | Galen College            | 2 pts |
| 5 <sup>th</sup>        | Cathedral College        | 0 pts |

Victory Lutheran College defeated Galen College
Victory Lutheran College defeated Wangaratta HS
Victory Lutheran College defeated Cathedral College
Victory Lutheran College defeated Wodonga Senior SC
Wangaratta HS defeated Galen College
Wangaratta HS defeated Cathedral College
Wangaratta HS defeated Wodonga Senior SC
Galen College defeated Cathedral College
Wodonga Senior SC defeated Galen College
Wodonga Senior SC defeated Wangaratta HS