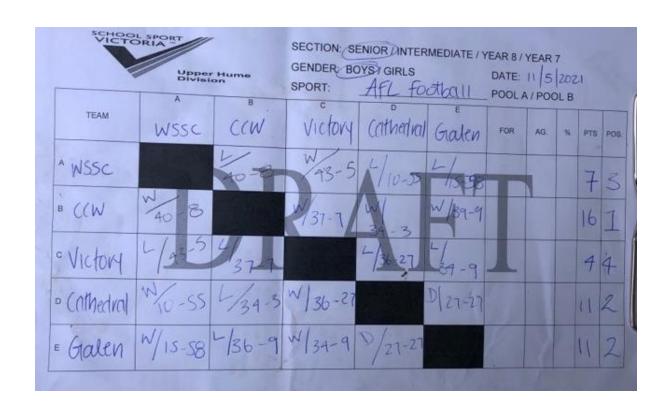

## Year 11/12 Boys AFL

1st Catholic College

2ndGalen College118%3rdCathedral College112%

4<sup>th</sup> Wodonga Senior SC

5<sup>th</sup> Victory Lutheran College

## Year 11/12 Girls AFL

| 1 <sup>st</sup><br>2nd<br>3rd<br>4th                                                                                                                                                                                                                                          | Cathedral College<br>Wodonga Senior<br>Galen College<br>Catholic College | 6 pts 2 pts 2 pts 2 pts 2 pts | For – 31<br>For – 26<br>For – 37                          | Against – 50<br>Against – 52<br>Against – 82 | 62%<br>50%<br>45% |
|-------------------------------------------------------------------------------------------------------------------------------------------------------------------------------------------------------------------------------------------------------------------------------|--------------------------------------------------------------------------|-------------------------------|-----------------------------------------------------------|----------------------------------------------|-------------------|
| Cathedral College defeated Wodonga Senior SC<br>Cathedral College defeated Catholic College<br>Cathedral College defeated Galen College<br>Wodonga Senior SC defeated Catholic College<br>Galen College defeated Wodonga Senior SC<br>Catholic College defeated Galen College |                                                                          |                               | 31 - 1<br>45 - 0<br>25 - 2<br>22 - 18<br>9 - 8<br>19 - 15 |                                              |                   |