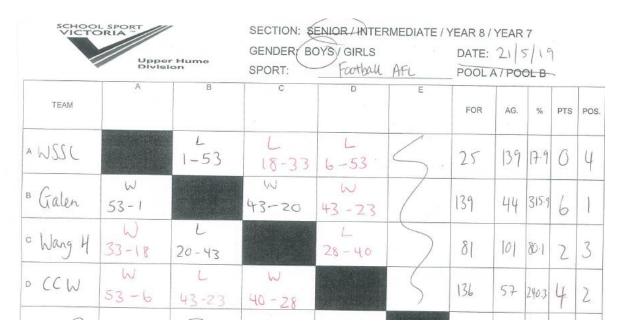

## Year 11/12 Boys AFL

1<sup>st</sup> Galen College

2<sup>nd</sup> Catholic College

3<sup>rd</sup> Wangaratta HS

4<sup>th</sup> Wodonga Senior SC