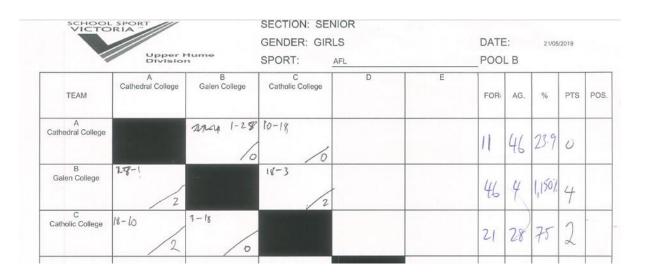

Pool B

1st Galen College
 2nd Catholic College
 3rd Cathedral College

| VICTORIA " Upper Hume            |                        |                                  | SECTION: SENIOR GENDER: GIRLS SPORT: AFL |   |   | DATE: 21/05/2019 POOL A |     |          |     |      |
|----------------------------------|------------------------|----------------------------------|------------------------------------------|---|---|-------------------------|-----|----------|-----|------|
| TEAM                             | A<br>Wodonga Senior SC | B<br>Victory Lutheran<br>College | C<br>Wangaratta HS                       | D | Е | FOR                     | AG. | <b>%</b> | PTS | POS. |
| A<br>Wodonga Senior SC           |                        | 3-25                             | 6-33                                     |   |   | 9                       | 58  | 15.5     | 0   |      |
| B<br>Victory Lutheran<br>College | 25 3                   |                                  | 1-27                                     |   |   | 26                      | 30  | 81.6     | 2   |      |
| C<br>Wangaratta HS               | 33-6                   | 21-1                             |                                          |   |   | 56                      | 7   | 800      | 4   |      |