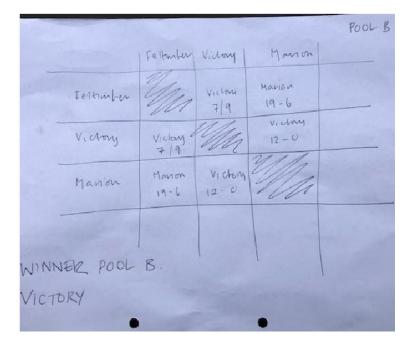

## Year 7/8 Girls

## <u>Final</u>

<u>Winner of Pool A v Winner of Pool B</u> Catholic College defeated Victory Lutheran College

3.2-20 to 0.0-0

| MILETORIA<br>Manual Annual Manual Ma<br>Manual Manual Manua |              | SECTION SENIOR / INTERMEDIATE<br>GENDER BOYS (GIRLS)<br>SPORT: LAMOR ONIS AFL |               | DATE           |   |     | 1  |   |     |   |
|------------------------------------------------------------------------------------------------------------------------------------------------------------------------------------------------------------------------------------------------------------------------------------------------------------------------------------------------------------------------------------------------------------------------------------------------------------------------------------------------------------------------------------------------------------------------------------------------------------------------------------------------------------------------------------------------------------------------------------------------------------------------------------------------------------------------------------------------------------------------------------------------------------------------------------------------------------------------------------------------------------------------------------------------------------------------------------------------------------------------------------------------------------------------------------------------------------------------------------------------------------------------------------------------------------------------------------------------------------------------------------------------------------------------------------------------------------------------------------------------------------------------------------------------------------------------------------------------------------------------------------------------------------------------------------------------------------------------------------------------------------------------------------------------------------------------------------------------------------------------------------------|--------------|-------------------------------------------------------------------------------|---------------|----------------|---|-----|----|---|-----|---|
| TEAM                                                                                                                                                                                                                                                                                                                                                                                                                                                                                                                                                                                                                                                                                                                                                                                                                                                                                                                                                                                                                                                                                                                                                                                                                                                                                                                                                                                                                                                                                                                                                                                                                                                                                                                                                                                                                                                                                     | ×<br>در سا   | Huan                                                                          | Galen         | can            | E | yon | AG |   | 115 | 2 |
| . CCW                                                                                                                                                                                                                                                                                                                                                                                                                                                                                                                                                                                                                                                                                                                                                                                                                                                                                                                                                                                                                                                                                                                                                                                                                                                                                                                                                                                                                                                                                                                                                                                                                                                                                                                                                                                                                                                                                    |              | 0/12                                                                          | 0000          | CCW 12-6       |   |     |    |   |     |   |
| = HUCH                                                                                                                                                                                                                                                                                                                                                                                                                                                                                                                                                                                                                                                                                                                                                                                                                                                                                                                                                                                                                                                                                                                                                                                                                                                                                                                                                                                                                                                                                                                                                                                                                                                                                                                                                                                                                                                                                   | 2014<br>31/0 |                                                                               | Colen<br>35-0 | Can-<br>14 - 0 |   |     |    |   |     |   |
| e Galen                                                                                                                                                                                                                                                                                                                                                                                                                                                                                                                                                                                                                                                                                                                                                                                                                                                                                                                                                                                                                                                                                                                                                                                                                                                                                                                                                                                                                                                                                                                                                                                                                                                                                                                                                                                                                                                                                  | CCW<br>18-6  | 6 alen<br>35 - 0                                                              |               | Galen<br>15-0  |   |     |    |   |     |   |
| o Cah                                                                                                                                                                                                                                                                                                                                                                                                                                                                                                                                                                                                                                                                                                                                                                                                                                                                                                                                                                                                                                                                                                                                                                                                                                                                                                                                                                                                                                                                                                                                                                                                                                                                                                                                                                                                                                                                                    | CCN<br>22.6  | Call-                                                                         | Qaten<br>13-0 |                |   |     |    | 1 |     |   |
| -                                                                                                                                                                                                                                                                                                                                                                                                                                                                                                                                                                                                                                                                                                                                                                                                                                                                                                                                                                                                                                                                                                                                                                                                                                                                                                                                                                                                                                                                                                                                                                                                                                                                                                                                                                                                                                                                                        |              | 124                                                                           |               |                |   |     |    | 1 |     | 1 |