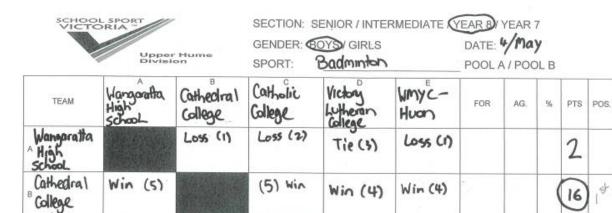

### **Year 8 Boys**

Catholic

College

Victory

Lutheran College WMYC-

Huon

## 1<sup>st</sup> Cathedral College

2<sup>nd</sup> Wodonga Middle Years College - Huon

Win (4)

Tie (3)

Win (5)

LOSS (1)

Loss (2)

Loss (0)