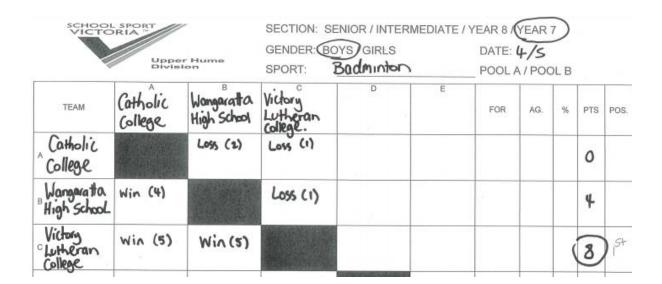

### Year 7 Boys

1<sup>st</sup> Victory Lutheran College

2<sup>nd</sup> Wangaratta HS