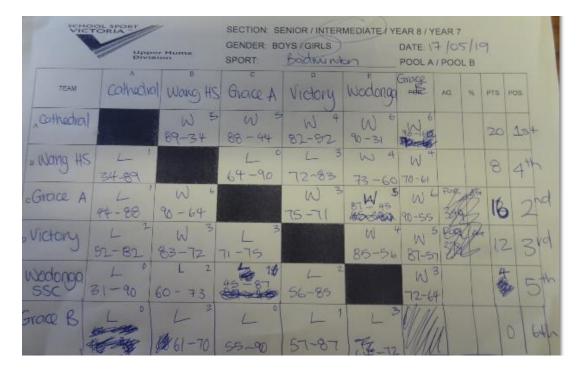

### Year 8 Girls

- 1. Cathedral College
- 2. Grace Christian College A
- 3. Victory Lutheran College
- 4. Grace Christian College B
- 5. Wangaratta HS

| STEP        | OL SPORT     | r Hume       | SECTION SENIOR / INTERMEDIATE /<br>GENDER: BOYS GIRLS<br>SPORT: |                |              | YEAR B) YEAR 7<br>DATE 17/05/00/00<br>POOLA/POOL B |    |     |         |  |
|-------------|--------------|--------------|-----------------------------------------------------------------|----------------|--------------|----------------------------------------------------|----|-----|---------|--|
| TEAM        | Cathodra     | Grace A      | Wang HS                                                         | Victory        | Grace        | FOR                                                | AG | -56 | PTS POS |  |
| . Gathodra' |              | W 6<br>90-61 | N 6<br>90-35                                                    | W "            | W =<br>90-41 |                                                    |    |     | 16 1st  |  |
| Grace A     | 61-90        |              | W 6<br>90-46                                                    | W 4<br>86 - 68 | W 3<br>79-73 |                                                    |    |     | 12 2.0  |  |
| Wang H      | 1 °<br>35-90 | L *          |                                                                 | L 2<br>72-85   | 57-87        |                                                    |    |     | 0 58    |  |
| Victory     | L 90         | L 2<br>68-86 | W 4<br>85-72                                                    |                | 76-69        | 5                                                  |    |     | 8 31    |  |
| Grace       | 41-90        | L 3<br>73-79 | W 4<br>87-57                                                    | L 3<br>68-71   |              |                                                    | 1  |     | 44      |  |