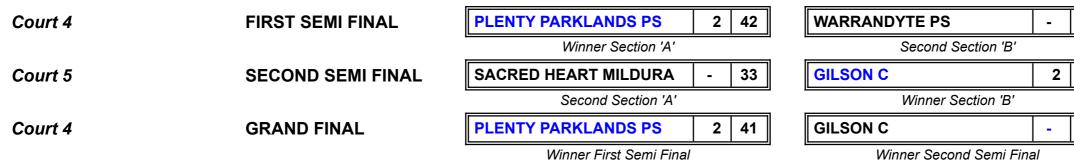

## Court 4

Court 5

## PRIMARY BOYS/MIXED - 'A'

|                                         | v CASEY FIELDS PS |            |                |               |                   |             | v SACRED HEART MILDURA |                |               |                   |             |            | V OUR LADY HELP OF CHRISTIANS WARRNAMBOOL |               |                   |             |            |                |               | OS PS             |                |            |                |             |               |                   |          |       |
|-----------------------------------------|-------------------|------------|----------------|---------------|-------------------|-------------|------------------------|----------------|---------------|-------------------|-------------|------------|-------------------------------------------|---------------|-------------------|-------------|------------|----------------|---------------|-------------------|----------------|------------|----------------|-------------|---------------|-------------------|----------|-------|
|                                         | Win<br>Loss       | Set<br>For | Set<br>Against | Points<br>For | Points<br>Against | Win<br>Loss | Set<br>For             | Set<br>Against | Points<br>For | Points<br>Against | Win<br>Loss | Set<br>For | Set<br>Against                            | Points<br>For | Points<br>Against | Win<br>Loss | Set<br>For | Set<br>Against | Points<br>For | Points<br>Against | Matches<br>Won | Set<br>For | Set<br>Against | Set %       | Points<br>For | Points<br>Against | Points % | Place |
| CASEY FIELDS PS                         |                   |            |                |               |                   | L           | -                      | 2              | 25            | 40                | W           | 2          | 1                                         | 49            | 44                | L           | -          | 2              | 32            | 41                | 1              | 2          | 5              | 28.5714285  | 106           | 125               | 45.9     | 3     |
| SACRED HEART MILDURA                    | W                 | 2          | -              | 40            | 25                | _           |                        |                |               |                   | W           | 2          | -                                         | 43            | 31                | L           | -          | 2              | 38            | 42                | 2              | 4          | 2              | 6.6666666   | 121           | 98                | 55.3     | 2     |
| OUR LADY HELP OF CHRISTIANS WARRNAMBOOL | L                 |            | 2              | 44            | 49                | L           | -                      | 2              | 31            | 43                |             |            |                                           |               |                   | L           | -          | 2              | 29            | 41                | 0              | 1          | 6              | 14.28571429 | 62            | 128               | 32.6     | 4     |
| PLENTY PARKLANDS PS                     | W                 | 2          | -              | 41            | 32                | W           | 2                      | -              | 42            | 38                | W           | 2          | -                                         | 41            | 29                |             |            |                |               |                   | 3              | 6          | -              | 100         | 124           | 99                | 55.6     | 1     |

## PRIMARY BOYS/MIXED - 'B'

|                             | v ST        | v WARRANDYTE PS |                |               |                   |             |            | V LUCKNOW PS   |               |                   |             |            |                | GILSO         | NC                |             |            |                |               |                   |                |            |                |       |               |                   |          |       |
|-----------------------------|-------------|-----------------|----------------|---------------|-------------------|-------------|------------|----------------|---------------|-------------------|-------------|------------|----------------|---------------|-------------------|-------------|------------|----------------|---------------|-------------------|----------------|------------|----------------|-------|---------------|-------------------|----------|-------|
|                             | Win<br>Loss | Set<br>For      | Set<br>Against | Points<br>For | Points<br>Against | Win<br>Loss | Set<br>For | Set<br>Against | Points<br>For | Points<br>Against | Win<br>Loss | Set<br>For | Set<br>Against | Points<br>For | Points<br>Against | Win<br>Loss | Set<br>For | Set<br>Against | Points<br>For | Points<br>Against | Matches<br>Won | Set<br>For | Set<br>Against | Set % | Points<br>For | Points<br>Against | Points % | Place |
| ST BERNADETTES IVANHOE WEST |             |                 |                |               |                   | L           | 1          | 2              | 42            | 45                | W           | 2          | -              | 42            | 33                | L           | -          | 2              | 34            | 40                | 1              | 3          | 4              | 43    | 118           | 118               | 50.0     | 3     |
| WARRANDYTE PS               | W           | 2               | 1              | 45            | 42                |             |            |                |               |                   | W           | 2          | -              | 45            | 33                | L           | 1          | 2              | 39            | 51                | 2              | 5          | 3              | 63    | 129           | 126               | 50.6     | 2     |
| LUCKNOW PS                  | L           |                 | 2              | 33            | 42                | L           | -          | 2              | 33            | 45                |             |            |                |               |                   | L           | -          | 2              | 22            | 40                | 0              | -          | 6              | 0     | 57            | 118               | 32.6     | 4     |
| GILSON C                    | W           | 2               | -              | 40            | 34                | W           | 2          | 1              | 51            | 39                | W           | 2          | -              | 40            | 22                |             |            |                |               |                   | 3              | 6          | 1              | 86    | 131           | 95                | 58.0     | 1     |