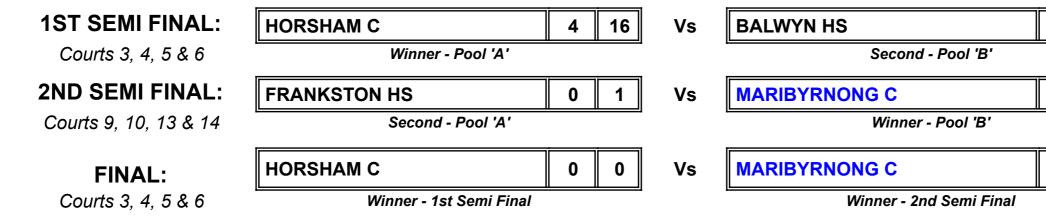

## **SENIOR GIRLS TENNIS - POOL 'A'**

|                  | v FRANKSTON HS |        |         | v WELLINGTON SC |        |         | v HORSHAM C |        |         | v DIAMOND VALLEY C |        |         |                |            |              | _     |
|------------------|----------------|--------|---------|-----------------|--------|---------|-------------|--------|---------|--------------------|--------|---------|----------------|------------|--------------|-------|
|                  | Win<br>Loss    | For    | Against | Win<br>Loss     | For    | Against | Win<br>Loss | For    | Against | Win<br>Loss        | For    | Against | Matches<br>Won | Set<br>For | Games<br>For | Place |
| FRANKSTON HS     |                |        |         | Win             | 4 / 17 | 2 / 14  | Loss        | 2 / 10 | 4 / 21  | Win                | 5 / 22 | 1 / 7   | 2              | 11         | 49           | 2     |
| WELLINGTON SC    | Loss           | 2 / 14 | 4 / 17  |                 |        |         | Loss        | 0 / 13 | 4 / 18  | Win                | 6 / 24 | 0/3     | 1              | 8          | 51           | 3     |
| HORSHAM C        | Win            | 4 / 21 | 2 / 10  | Win             | 4 / 18 | 0 / 13  |             |        |         | Win                | 6 / 24 | 0/6     | 3              | 14         | 63           | 1     |
| DIAMOND VALLEY C | Loss           | 1 / 7  | 5 / 22  | Loss            | 0/3    | 6 / 24  | Loss        | 0/6    | 6 / 24  |                    |        |         | 0              | 1          | 16           | 4     |

## **SENIOR GIRLS TENNIS - POOL 'B'**

| Draw                     |                      |        |         |             |        |         |                            |        |         |                 |       |         |                |            |              |       |
|--------------------------|----------------------|--------|---------|-------------|--------|---------|----------------------------|--------|---------|-----------------|-------|---------|----------------|------------|--------------|-------|
|                          | v GALEN C WANGARATTA |        |         | v BALWYN HS |        |         | V MARY MACKILLOP LEONGATHA |        |         | V MARIBYRNONG C |       |         |                |            |              |       |
|                          | Win<br>Loss          | For    | Against | Win<br>Loss | For    | Against | Win<br>Loss                | For    | Against | Win<br>Loss     | For   | Against | Matches<br>Won | Set<br>For | Games<br>For | Place |
| GALEN C WANGARATTA       |                      |        |         | Loss        | 2/9    | 4 / 18  | Loss                       | 3 / 13 | 3 / 15  | Loss            | 0/0   | 6 / 24  | 0              | 5          | 22           | 4     |
| BALWYN HS                | Win                  | 4 / 18 | 2/9     |             |        |         | Win                        | 4 / 20 | 2 / 10  | Loss            | 0 / 1 | 6 / 24  | 2              | 8          | 39           | 2     |
| MARY MACKILLOP LEONGATHA | Win                  | 3 / 15 | 3 / 13  | Loss        | 2 / 10 | 4 / 20  |                            |        |         | Loss            | 0/0   | 6 / 24  | 1              | 5          | 25           | 3     |
| MARIBYRNONG C            | Win                  | 6 / 24 | 0/0     | Win         | 6 / 24 | 0 / 1   | Win                        | 6 / 24 | 0/0     |                 |       |         | 3              | 18         | 72           | 1     |