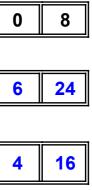

## **SENIOR GIRLS TENNIS - POOL 'A'**

|                  | v FRANKSTON HS |        |         | v WELLINGTON SC |        |         | v HORSHAM C |        |         | v DIAMOND VALLEY C |        |         |                |            |              | _     |
|------------------|----------------|--------|---------|-----------------|--------|---------|-------------|--------|---------|--------------------|--------|---------|----------------|------------|--------------|-------|
|                  | Win<br>Loss    | For    | Against | Win<br>Loss     | For    | Against | Win<br>Loss | For    | Against | Win<br>Loss        | For    | Against | Matches<br>Won | Set<br>For | Games<br>For | Place |
| FRANKSTON HS     |                |        |         | Win             | 4 / 17 | 2 / 14  | Loss        | 2 / 10 | 4 / 21  | Win                | 5 / 22 | 1 / 7   | 2              | 11         | 49           | 2     |
| WELLINGTON SC    | Loss           | 2 / 14 | 4 / 17  |                 |        |         | Loss        | 0 / 13 | 4 / 18  | Win                | 6 / 24 | 0/3     | 1              | 8          | 51           | 3     |
| HORSHAM C        | Win            | 4 / 21 | 2 / 10  | Win             | 4 / 18 | 0 / 13  |             |        |         | Win                | 6 / 24 | 0/6     | 3              | 14         | 63           | 1     |
| DIAMOND VALLEY C | Loss           | 1 / 7  | 5 / 22  | Loss            | 0/3    | 6 / 24  | Loss        | 0/6    | 6 / 24  |                    |        |         | 0              | 1          | 16           | 4     |

## **SENIOR GIRLS TENNIS - POOL 'B'**

| Draw                     |                      |        |         |             |        |         |                            |        |         |                 |       |         |                |            |              |       |
|--------------------------|----------------------|--------|---------|-------------|--------|---------|----------------------------|--------|---------|-----------------|-------|---------|----------------|------------|--------------|-------|
|                          | v GALEN C WANGARATTA |        |         | v BALWYN HS |        |         | V MARY MACKILLOP LEONGATHA |        |         | V MARIBYRNONG C |       |         |                |            |              |       |
|                          | Win<br>Loss          | For    | Against | Win<br>Loss | For    | Against | Win<br>Loss                | For    | Against | Win<br>Loss     | For   | Against | Matches<br>Won | Set<br>For | Games<br>For | Place |
| GALEN C WANGARATTA       |                      |        |         | Loss        | 2/9    | 4 / 18  | Loss                       | 3 / 13 | 3 / 15  | Loss            | 0/0   | 6 / 24  | 0              | 5          | 22           | 4     |
| BALWYN HS                | Win                  | 4 / 18 | 2/9     |             |        |         | Win                        | 4 / 20 | 2 / 10  | Loss            | 0 / 1 | 6 / 24  | 2              | 8          | 39           | 2     |
| MARY MACKILLOP LEONGATHA | Win                  | 3 / 15 | 3 / 13  | Loss        | 2 / 10 | 4 / 20  |                            |        |         | Loss            | 0/0   | 6 / 24  | 1              | 5          | 25           | 3     |
| MARIBYRNONG C            | Win                  | 6 / 24 | 0/0     | Win         | 6 / 24 | 0 / 1   | Win                        | 6 / 24 | 0/0     |                 |       |         | 3              | 18         | 72           | 1     |