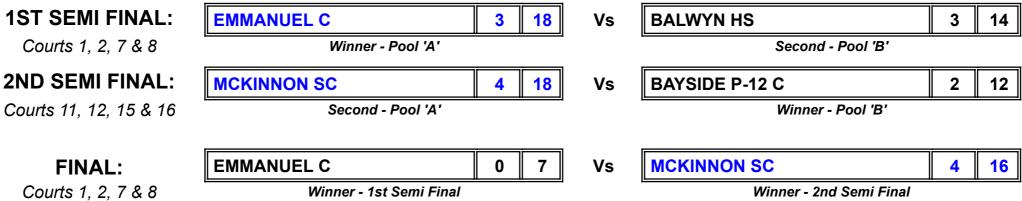

## YEAR 8 BOYS/MIXED TENNIS - POOL 'A'

|                     | v MCKINNON SC |      |         | v CATHERINE MCAULEY C |        |         | v EMMANUEL C |        |         | v GREENSBOROUGH C |        |         |                |            |              |       |
|---------------------|---------------|------|---------|-----------------------|--------|---------|--------------|--------|---------|-------------------|--------|---------|----------------|------------|--------------|-------|
|                     | Win<br>Loss   | For  | Against | Win<br>Loss           | For    | Against | Win<br>Loss  | For    | Against | Win<br>Loss       | For    | Against | Matches<br>Won | Set<br>For | Games<br>For | Place |
| MCKINNON SC         |               |      |         | Win                   | 6 / 24 | 0/2     | Loss         | 2 / 11 | 4 / 16  | Win               | 6 / 24 | 0 / 7   | 2              | 14         | 59           | 2     |
| CATHERINE MCAULEY C | Loss          | / 2  | 6 / 24  |                       |        |         | Loss         | 1 / 8  | 5 / 23  | Loss              | 3 / 14 | 3 / 17  | 0              | 4          | 24           | 4     |
| EMMANUEL C          | Win           | / 16 | 2 / 11  | Win                   | 5 / 23 | 1/8     |              |        |         | Win               | 5 / 22 | 1/8     | 3              | 14         | 61           | 1     |
| GREENSBOROUGH C     | Loss          | / 7  | 6 / 24  | Win                   | 3 / 17 | 3 / 14  | Loss         | 1 / 8  | 5 / 22  |                   |        |         | 1              | 4          | 32           | 3     |

## YEAR 8 BOYS/MIXED TENNIS - POOL 'B'

|                    | v VICTORY LUTHERAN C |        |         | v BALWYN HS |        |         | v TRAFALGAR HS |        |         | v BAYSIDE P-12 C |        |         |                |            |              |       |
|--------------------|----------------------|--------|---------|-------------|--------|---------|----------------|--------|---------|------------------|--------|---------|----------------|------------|--------------|-------|
|                    | Win<br>Loss          | For    | Against | Win<br>Loss | For    | Against | Win<br>Loss    | For    | Against | Win<br>Loss      | For    | Against | Matches<br>Won | Set<br>For | Games<br>For | Place |
| VICTORY LUTHERAN C |                      |        |         | Loss        | 0/3    | 6 / 24  | Win            | 4 / 20 | 2 / 16  | Loss             | 0 / 1  | 6 / 24  | 1.0            | 4          | 24           | 3     |
| BALWYN HS          | Win                  | 6 / 24 | 0/3     |             |        |         | Win            | 6 / 24 | 0/3     | Draw             | 3 / 17 | 3 / 17  | 2.5            | 15         | 65           | 2     |
| TRAFALGAR HS       | Loss                 | 2 / 16 | 4 / 20  | Loss        | 0/3    | 6 / 24  |                |        |         | Loss             | 0 / 10 | 6 / 24  | 0.0            | 2          | 29           | 4     |
| BAYSIDE P-12 C     | Win                  | 6 / 24 | 0 / 1   | Draw        | 3 / 17 | 3 / 17  | Win            | 6 / 24 | 0 / 10  |                  |        |         | 2.5            | 15         | 65           | 1     |