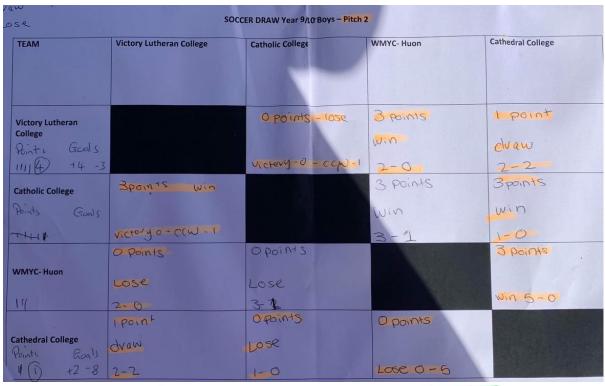

## Pool B

| 1 <sup>st</sup> | Catholic College         | 9pts  |
|-----------------|--------------------------|-------|
| 2 <sup>nd</sup> | Victory Lutheran College | 4 pts |
| 3 <sup>rd</sup> | WMYC – Huon              | 3 pts |
| 4 <sup>th</sup> | Cathedral College        | 1 pt  |