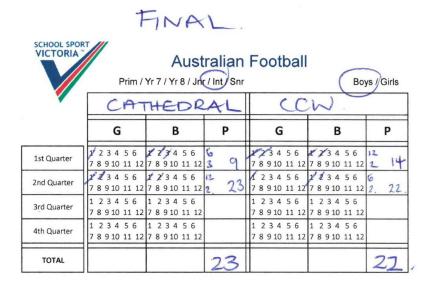

## Pool B

1st Catholic College
2<sup>nd</sup> Galen College
3rd Wodonga Senior SC
4<sup>th</sup> Marian College

Final:

Cathedral College defeated Catholic College. 3.5 – 23 to 3.4 - 22