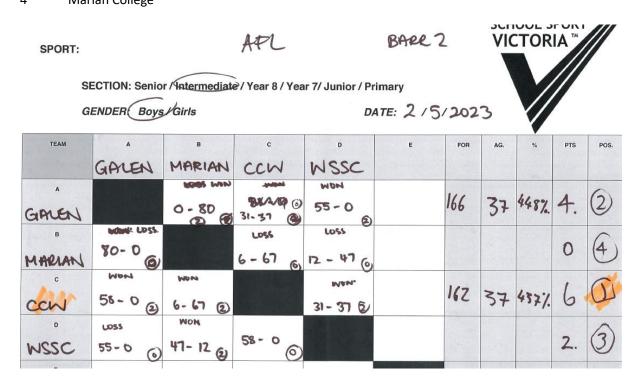

## Pool B

1st Catholic College
2<sup>nd</sup> Galen College
3rd Wodonga Senior SC
4<sup>th</sup> Marian College

Final:

Cathedral College defeated Catholic College. 3.5 – 23 to 3.4 - 22