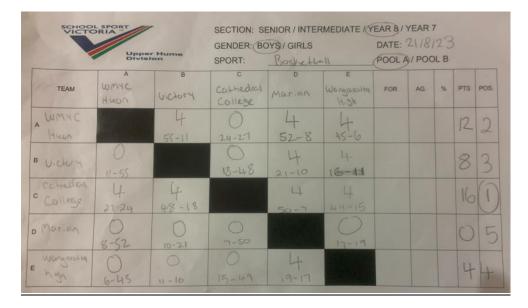

### Year 8 Boys Basketball

Final: Catholic College defeated Cathedral College 22 - 18

# <u>Pool A</u>

- 1<sup>st</sup> Cathedral College
- 2<sup>nd</sup> WMYC Huon
- 3<sup>rd</sup> Victory Lutheran College
- 4<sup>th</sup> Wangaratta HS
- 5<sup>th</sup> Marian College

# Pool B

- 1<sup>st</sup> Catholic College
- 2<sup>nd</sup> Galen College
- 3<sup>rd</sup> WMYC Felltimber
- 4<sup>th</sup> Grace Christian College

|                      | Upper Hume<br>Division |   | SECTION: SENIOR / INTERMEDIATE<br>GENDER: BOYS/ GIRLS<br>SPORT: Baskethall |                    |   | DATE: 2.1/8/23<br>POOL A /(POOL B) |     |   |     |     |  |
|----------------------|------------------------|---|----------------------------------------------------------------------------|--------------------|---|------------------------------------|-----|---|-----|-----|--|
| TEAM                 | WMNC<br>Feiltimus      | B | Catheric                                                                   | Grace<br>Christian | E | FOR                                | AG. | % | PTS | POS |  |
| A Gellinmber         |                        | 0 | 0                                                                          | 4                  |   |                                    |     |   | 4   | N   |  |
| BGalen               | 4                      |   | 0                                                                          | 4 51-18            |   |                                    |     |   | 8   | 2   |  |
| c College            | 46-11                  | 4 |                                                                            | · 4                |   |                                    |     |   | 12  | .(  |  |
| D Grace<br>Christian | 0                      | 0 | 0                                                                          |                    |   |                                    |     |   | C   |     |  |