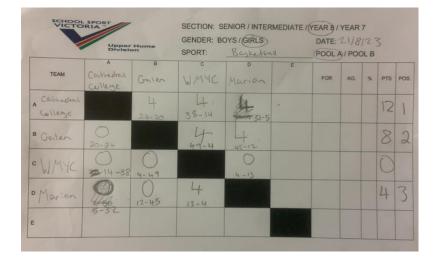

#### Year 8 Girls Basketball

Final: Catholic College defeated Cathedral College 28 - 9

### Pool A

- 1<sup>st</sup> Cathedral College
- 2<sup>nd</sup> Galen College
- 3<sup>rd</sup> Marian College
- 4<sup>th</sup> Wodonga Middle Years College

### Pool B

- 1<sup>st</sup> Catholic College
- 2<sup>nd</sup> Wangaratta HS
- 3<sup>rd</sup> Victory Lutheran College

|              | Upper<br>Divisio | Hume         | GENDER: BOYS/GIRLS<br>SPORT: Baskethall |   |   | DATE: 21/8/23<br>POOL A (POOL B) |     |   |     |      |
|--------------|------------------|--------------|-----------------------------------------|---|---|----------------------------------|-----|---|-----|------|
| TEAM         | Catholic         | B<br>Victory | C<br>Wong crath                         | D | E | FOR                              | AG. | % | PTS | PO   |
| A Cathelic   | T                | 4            | 4                                       |   |   |                                  |     |   | 8   | 6    |
| B Victory    | 0                |              | 440                                     |   |   |                                  |     |   | 0   | Carl |
| c Wangaresta | 0                | A 22-8       |                                         |   |   |                                  |     |   | 4   | 2    |