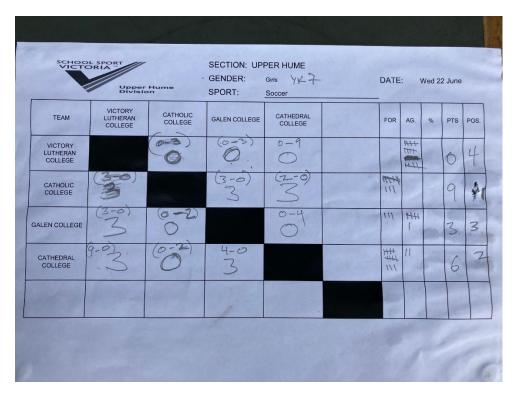

## Year 7 Girls

| 1 <sup>st</sup> | Catholic College |
|-----------------|------------------|
|-----------------|------------------|

- 2<sup>nd</sup> Cathedral College
- $\mathbf{3}^{rd}$ Galen College  $4^{th}$ 
  - Victory Lutheran College