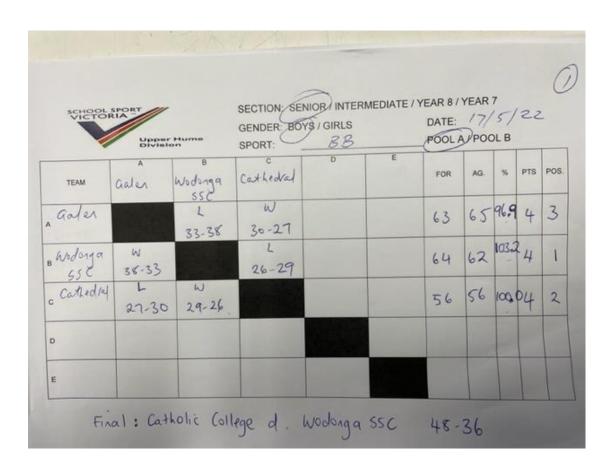

#### Pool A

1st Wodonga Senior SC
 2nd Cathedral College
 3rd Galen College

### Pool B

1<sup>st</sup> Catholic College2<sup>nd</sup> Marian College

3<sup>rd</sup> Victory Lutheran College

Final Catholic College defeated Wodonga Senior SC 48-36

| VICTORIA  Upper Hume Division |            |            | GENDER BOYS GIRLS SPORT: BB |   |   | DATE: 17/5/22<br>POOL A/POOL B |     |   |     |    |
|-------------------------------|------------|------------|-----------------------------|---|---|--------------------------------|-----|---|-----|----|
| TEAM                          | Contholic  | Victory    | Marian                      | D | E | FOR                            | AG. | % | PTS | PO |
| Catholic College              |            | W<br>46-19 | W<br>49-24                  |   |   |                                |     |   | 8   | 1  |
| B Victory                     | 19-46      |            | 20-48                       |   |   |                                |     |   | 0   | 3  |
| c Marion                      | L<br>24-49 | 48-20      |                             |   |   |                                |     |   | 4   | 2  |
| D                             |            |            |                             |   |   |                                |     |   |     |    |
| E                             |            |            |                             |   |   |                                |     |   |     |    |