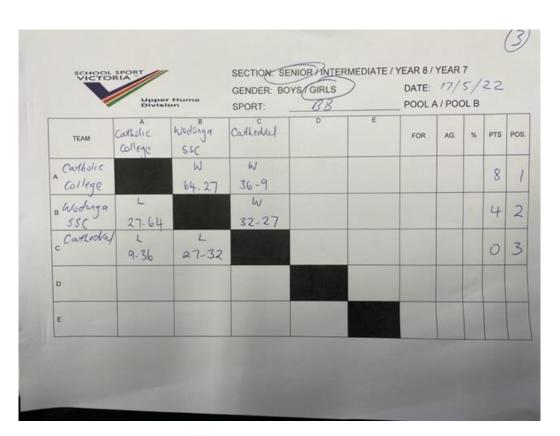

# **Senior Girls Basketball**

1st Catholic College

2<sup>nd</sup> Wodonga Senior SC

3<sup>rd</sup> Cathedral College