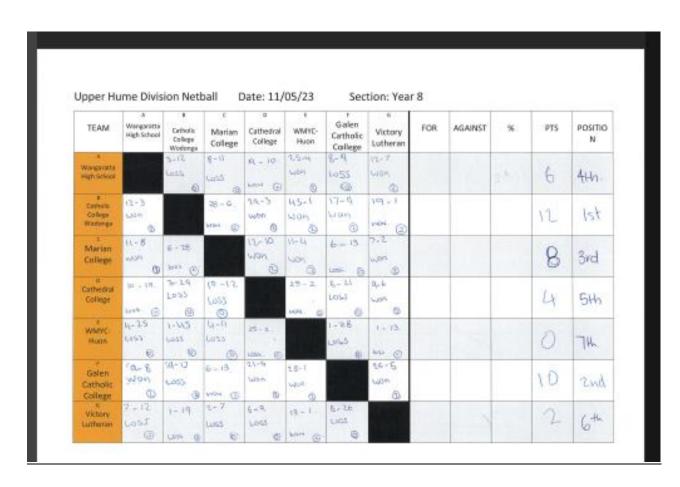

### Year 8 Girls

| 1 <sup>st</sup> | Catholic College         | 12 pts |
|-----------------|--------------------------|--------|
| 2 <sup>nd</sup> | Galen College            | 10 pts |
| 3 <sup>rd</sup> | Marian College           | 8 pts  |
| 4 <sup>th</sup> | Wangaratta HS            | 6 pts  |
| 5 <sup>th</sup> | Cathedral College        | 4 pts  |
| 6 <sup>th</sup> | Victory Lutheran College | 2 pts  |
| 7 <sup>th</sup> | WMYC – Huon              | 0 pts  |