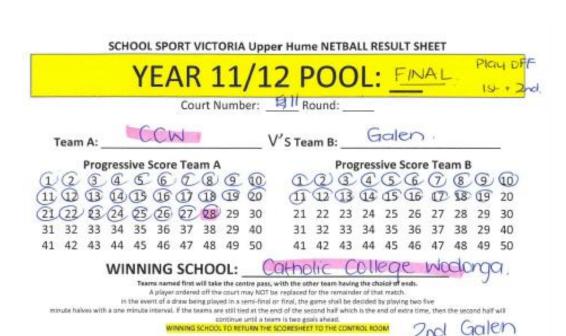

### Year 11/12 Girls

- 1<sup>st</sup> Catholic College
- 2<sup>nd</sup> Galen College
- 3<sup>rd</sup> = Wodonga Senior SC/ TBC (losing Semi-Finalists)
- 5<sup>th</sup> Victory Lutheran College
- 6<sup>th</sup> Wangaratta HS
- 7<sup>th</sup> TBC