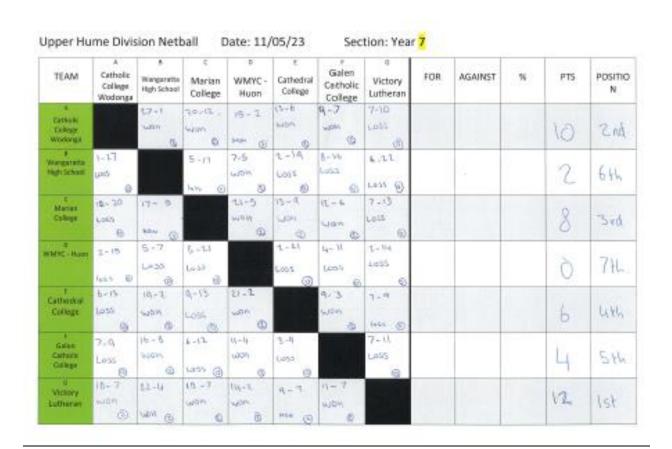

### Year 7 Girls

| <b>1</b> <sup>st</sup> | Victory Lutheran College | 12 pts |
|------------------------|--------------------------|--------|
| 2 <sup>nd</sup>        | Catholic College         | 10 pts |
| 3 <sup>rd</sup>        | Marian College           | 8 pts  |
| 4 <sup>th</sup>        | Cathedral College        | 6 pts  |
| 5 <sup>th</sup>        | Galen College            | 4 pts  |
| 6 <sup>th</sup>        | Wangaratta HS            | 2 pts  |
| 7 <sup>th</sup>        | WMYC – Huon              | 0 pts  |