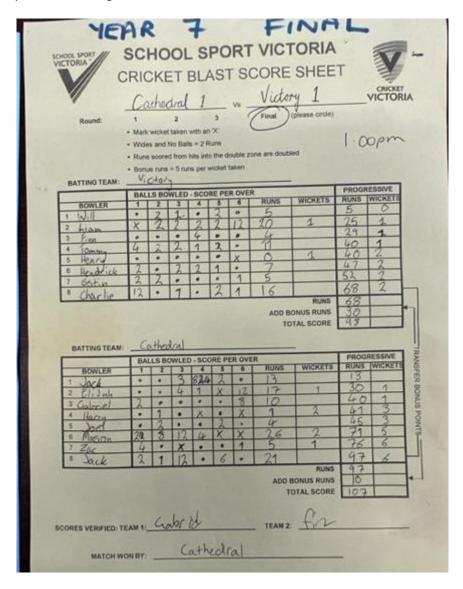

#### Year 7 Boys

1<sup>st</sup> Cathedral College

2<sup>nd</sup> Victory Lutheran College