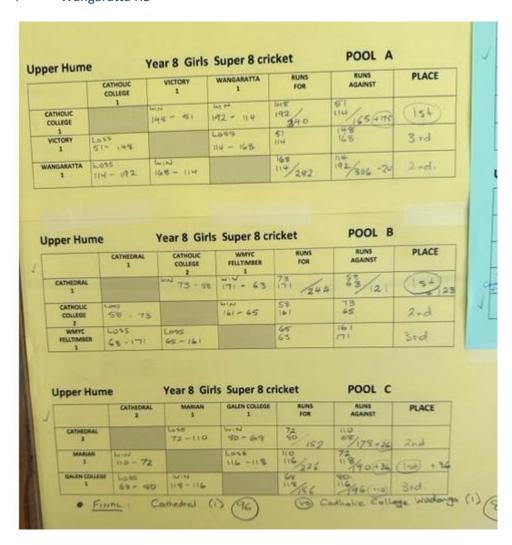

# **UPPER HUME YEAR 7/8 GIRLS CRICKET RESULTS 2023**

Year 7

Pool A

1st Cathedral College

Pool B

1<sup>st</sup> Wangaratta HS

<u>Overall</u>

1<sup>st</sup> Cathedral College 2<sup>nd</sup> Wangaratta HS

### **Year 8 Girls**

**Pool A** 

1<sup>st</sup> Catholic College

Pool B

1st Cathedral College

**Pool C** 

1<sup>st</sup> Marian College

#### **Overall**

1st Cathedral College
2nd Catholic College
3rd Marian College
4th Wangaratta HS