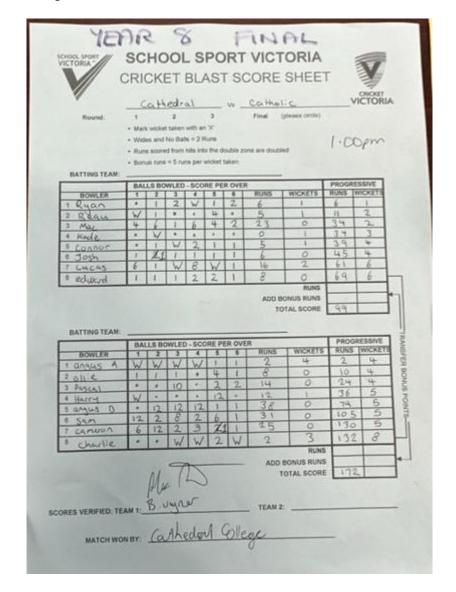

Di Larkin— Division Officer Wodonga Senior SC Woodland Street WODONGA VIC 3690

Phone: 0260 437500 Mobile: 0408289240

E-mail: lad@wssc.vic.edu.au

### **UPPER HUME YEAR 7/8 BOYS/MIXED CRICKET RESULTS 2023**

#### Year 7 Boys

1<sup>st</sup> Cathedral College

2<sup>nd</sup> Victory Lutheran College















### Year 8 Boys

- 1st Cathedral College
- 2<sup>nd</sup> Catholic College















# **UPPER HUME YEAR 7/8 GIRLS CRICKET RESULTS 2023**

Year 7

Pool A

1st Cathedral College

Pool B

1<sup>st</sup> Wangaratta HS

<u>Overall</u>

1<sup>st</sup> Cathedral College 2<sup>nd</sup> Wangaratta HS

| Jpper Hum                 | CAPIEDED       | VICTORY