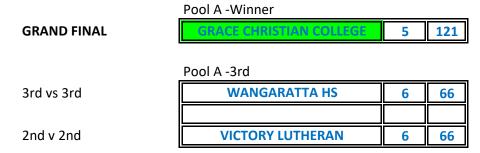

## SCHOOL SPORT VICTORIA - UPPER HUME BADMINTON YEAR 8 BOYS

| Pool A               | V    | v Wangaratta HS v Victory Lutheran |        |        |      |       | v WMYC Huon v Catho |        |      |       |        |        | c Colle | ge    | V      | Grace ( | Christia | an    |        |        |        |       |     |     |      |       |
|----------------------|------|------------------------------------|--------|--------|------|-------|---------------------|--------|------|-------|--------|--------|---------|-------|--------|---------|----------|-------|--------|--------|--------|-------|-----|-----|------|-------|
|                      | Win  | Games                              | Points | Points | Win  | Games | Points              | Points | Win  | Games | Points | Points | Win     | Games | Points | Points  | Win      | Games | Points | Points | Rounds | Games | Pts | Pts | Pts  |       |
|                      | Loss | Won                                | For    | Ag     | Loss | Won   | For                 | Ag     | Loss | Won   | For    | Ag     | Loss    | Won   | For    | Ag      | Loss     | Won   | For    | Ag     | Won    | Won   | For | AG  | %    | Place |
| 1 - Wangaratta HS    |      |                                    |        |        | W    | 6     | 69                  | 33     | W    | 6     | 55     | 19     | W       | 6     | 66     | 29      | L        | 2     | 53     | 60     | 3      | 20    | 243 | 141 | 172% | 2nd   |
| 2 - Victory Lutheran | L    | 0                                  | 33     | 69     |      |       |                     |        | W    | 4     | 63     | 50     | W       | 4     | 57     | 50      | L        | 1     | 29     | 66     | 2      | 9     | 182 | 235 | 77%  | 3rd   |
| 3 - WMYC - Huon      | L    | 0                                  | 19     | 55     | L    | 2     | 50                  | 63     |      |       |        |        | W       | 3     | 53     | 49      | L        | 0     | 29     | 66     | 1      | 5     | 151 | 233 | 65%  | 4th   |
| 4 - Catholic College | L    | 0                                  | 29     | 66     | L    | 2     | 50                  | 57     | L    | 3     | 49     | 53     |         |       |        |         | Ĺ        | 1     | 48     | 61     | 0      | 6     | 176 | 237 | 74%  | 5th   |
| 5 - Grace Christian  | W    | 4                                  | 60     | 53     | W    | 5     | 66                  | 29     | W    | 6     | 66     | 24     | W       | 5     | 61     | 48      |          |       |        |        | 4      | 20    | 253 | 154 | 164% | 1st   |