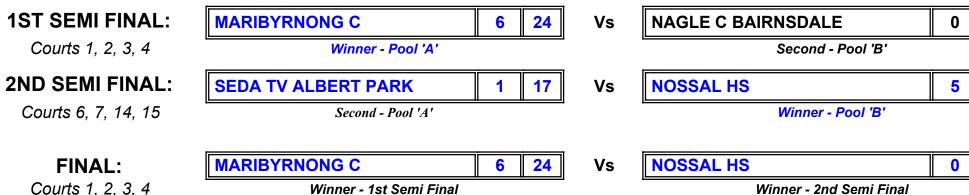

## **SCHOOL SPORT VICTORIA SENIOR GIRLS TENNIS STATE FINALS 2019**

## **SENIOR GIRLS TENNIS - POOL 'A'**

|                     | v AITKEN C  |        |         | V EAST DONCASTER SC |        |         | v SEDA TV ALBERT PARK |        |         | v MARIBYRNONG C |       |         |                |            |              |       |
|---------------------|-------------|--------|---------|---------------------|--------|---------|-----------------------|--------|---------|-----------------|-------|---------|----------------|------------|--------------|-------|
|                     | Win<br>Loss | For    | Against | Win<br>Loss         | For    | Against | Win<br>Loss           | For    | Against | Win<br>Loss     | For   | Against | Matches<br>Won | Set<br>For | Games<br>For | Place |
| AITKEN C            |             |        |         | Win                 | 4 / 16 | 2 / 13  | Loss                  | 0 / 6  | 6 / 24  | Loss            | 0 / 5 | 6 / 24  | 1              | 4          | 27           | 3     |
| EAST DONCASTER SC   | Loss        | 2 / 13 | 4 / 16  |                     |        |         | Loss                  | 2 / 10 | 4 / 16  | Loss            | 1 / 5 | 5 / 22  | 0              | 5          | 28           | 4     |
| SEDA TV ALBERT PARK | Win         | 6 / 24 | 0 / 6   | Win                 | 4 / 16 | 2 / 10  |                       |        |         | Loss            | 0 / 1 | 6 / 24  | 2              | 10         | 41           | 2     |
| MARIBYRNONG C       | Win         | 6 / 24 | 0 / 5   | Win                 | 5 / 22 | 1 / 5   | Win                   | 6 / 24 | 0 / 1   |                 |       |         | 3              | 17         | 70           | 1     |

## **SENIOR GIRLS TENNIS - POOL 'B'**

| Draw                |                       |        |         |             |        |         |             |     |         |             |        |         |                |            |              |       |
|---------------------|-----------------------|--------|---------|-------------|--------|---------|-------------|-----|---------|-------------|--------|---------|----------------|------------|--------------|-------|
|                     | v MARIAN C MYRTLEFORD |        |         | v NOSSAL HS |        |         | v BYE       |     |         | v NAG       |        |         |                |            |              |       |
|                     | Win<br>Loss           | For    | Against | Win<br>Loss | For    | Against | Win<br>Loss | For | Against | Win<br>Loss | For    | Against | Matches<br>Won | Set<br>For | Games<br>For | Place |
| MARIAN C MYRTLEFORD |                       |        |         | Loss        | 2 / 11 | 4 / 24  |             |     |         | Loss        | 1 / 13 | 5 / 20  | 0              | 3          | 24           | 3     |
| NOSSAL HS           | Win                   | 4 / 24 | 2 / 11  |             |        |         |             |     |         | Win         | 4 / 18 | 2 / 15  | 2              | 8          | 42           | 1     |
| BYE                 |                       |        |         |             |        |         |             |     |         |             |        |         |                |            |              |       |
| NAGLE C BAIRNSDALE  | Win                   | 5 / 20 | 1 / 13  | Loss        | 2 / 15 | 4 / 18  |             |     |         |             |        |         | 1              | 7          | 35           | 2     |

Courts 1, 2, 3, 4