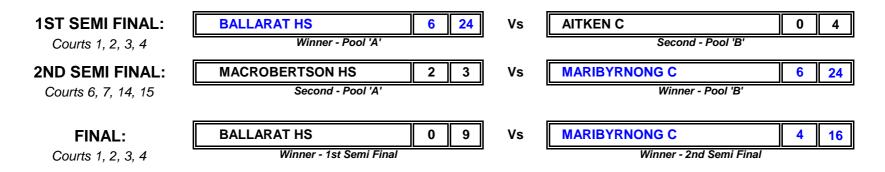

## **SENIOR GIRLS TENNIS - POOL 'A'**

|                          | V JOHN MONASH SCIENCE S |        |         | V BALLARAT HS |       |         | V MARY MACKILLOP LEONGATHA |        |         | v MACROBERTSON HS |        |         |                |            |              |       |
|--------------------------|-------------------------|--------|---------|---------------|-------|---------|----------------------------|--------|---------|-------------------|--------|---------|----------------|------------|--------------|-------|
|                          | Win<br>Loss             | For    | Against | Win<br>Loss   | For   | Against | Win<br>Loss                | For    | Against | Win<br>Loss       | For    | Against | Matches<br>Won | Set<br>For | Games<br>For | Place |
| JOHN MONASH SCIENCE S    |                         |        |         | Loss          | 0 / 1 | 6 / 24  | Win                        | 5 / 23 | 1 / 10  | Loss              | 0 / 7  | 6 / 24  | 1              | 5          | 31           | 3     |
| BALLARAT HS              | Win                     | 6 / 24 | 0 / 1   |               |       |         | Win                        | 6 / 24 | 0 / 0   | Win               | 6 / 24 | 0/4     | 3              | 18         | 72           | 1     |
| MARY MACKILLOP LEONGATHA | Loss                    | 1 / 10 | 5 / 23  | Loss          | 0 / 0 | 6 / 24  |                            |        |         | Loss              | 0 / 2  | 6 / 24  | 0              | 1          | 12           | 4     |
| MACROBERTSON HS          | Win                     | 6 / 24 | 0 / 7   | Loss          | 0/4   | 6 / 24  | Win                        | 6 / 24 | 0 / 2   |                   |        |         | 2              | 12         | 52           | 2     |

## **SENIOR GIRLS TENNIS - POOL 'B'**

|                        | V BENDIGO SENIOR SC |        |         | v CATHEDRAL C WANGARATTA |        |         | V MARIBYRNONG C |       |         | v AITKEN C  |        |         |                |            |              |       |
|------------------------|---------------------|--------|---------|--------------------------|--------|---------|-----------------|-------|---------|-------------|--------|---------|----------------|------------|--------------|-------|
|                        | Win<br>Loss         | For    | Against | Win<br>Loss              | For    | Against | Win<br>Loss     | For   | Against | Win<br>Loss | For    | Against | Matches<br>Won | Set<br>For | Games<br>For | Place |
| BENDIGO SENIOR SC      |                     |        |         | Win                      | 3 / 21 | 3 / 16  | Loss            | 0 / 2 | 6 / 24  | Loss        | 2 / 11 | 4 / 20  | 1              | 5          | 34           | 3     |
| CATHEDRAL C WANGARATTA | Loss                | 3 / 16 | 3 / 21  |                          |        |         | Loss            | 0 / 1 | 6 / 24  | Loss        | 0 / 2  | 6 / 24  | 0              | 3          | 19           | 4     |
| MARIBYRNONG C          | Win                 | 6 / 24 | 0 / 2   | Win                      | 6 / 24 | 0 / 1   |                 |       |         | Win         | 6 / 24 | 0 / 1   | 3              | 18         | 72           | 1     |
| AITKEN C               | Win                 | 4 / 20 | 2 / 11  | Win                      | 6 / 24 | 0 / 2   | Loss            | 0 / 1 | 6 / 24  |             |        |         | 2              | 10         | 45           | 2     |