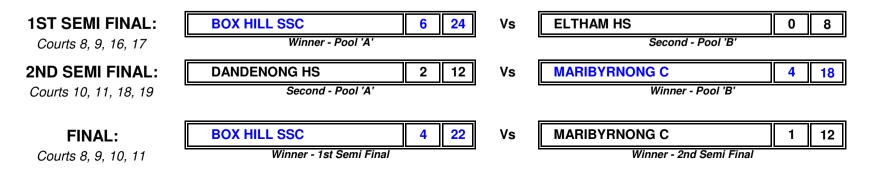

## **SENIOR BOYS TENNIS - POOL 'A'**

|                 | V BOX HILL SSC |       |         | V TRINITY C COLAC |        |         | v WONTHAGGI SC |        |         | v DANDENONG HS |        |         |                |            |              |       |
|-----------------|----------------|-------|---------|-------------------|--------|---------|----------------|--------|---------|----------------|--------|---------|----------------|------------|--------------|-------|
|                 | Win<br>Loss    | For   | Against | Win<br>Loss       | For    | Against | Win<br>Loss    | For    | Against | Win<br>Loss    | For    | Against | Matches<br>Won | Set<br>For | Games<br>For | Place |
| BOX HILL SSC    |                |       |         | Win               | 6 / 24 | 0/3     | Win            | 4 / 20 | 2 / 9   | Win            | 6 / 24 | 0/3     | 3              | 16         | 68           | 1     |
| TRINITY C COLAC | Loss           | 0/3   | 6 / 24  |                   |        |         | Loss           | 1 / 8  | 5 / 20  | Loss           | 0 / 10 | 6 / 24  | 0              | 1          | 21           | 4     |
| WONTHAGGI SC    | Loss           | 2 / 9 | 4 / 20  | Win               | 5 / 20 | 1 / 8   |                |        |         | Loss           | 0/9    | 6 / 24  | 1              | 7          | 38           | 3     |
| DANDENONG HS    | Loss           | 0/3   | 6 / 24  | Win               | 6 / 24 | 0 / 10  | Win            | 6 / 24 | 0 / 9   |                |        |         | 2              | 12         | 51           | 2     |

## **SENIOR BOYS TENNIS - POOL 'B'**

|                     | v CAT       |        | CAULEY C | V GALEN C WANGARATTA |        |         | V MARIBYRNONG C |        |         | V ELTHAM HS |        |         |                |            |              |       |
|---------------------|-------------|--------|----------|----------------------|--------|---------|-----------------|--------|---------|-------------|--------|---------|----------------|------------|--------------|-------|
|                     | Win<br>Loss | For    | Against  | Win<br>Loss          | For    | Against | Win<br>Loss     | For    | Against | Win<br>Loss | For    | Against | Matches<br>Won | Set<br>For | Games<br>For | Place |
| CATHERINE MCAULEY C |             |        |          | Win                  | 4 / 18 | 2 / 12  | Loss            | 1 / 14 | 5 / 23  | Loss        | 2 / 13 | 4 / 21  | 1              | 7          | 45           | 3     |
| GALEN C WANGARATTA  | Loss        | 2 / 12 | 4 / 18   |                      |        |         | Loss            | 1 / 10 | 5 / 23  | Loss        | 3 / 17 | 3 / 18  | 0              | 6          | 39           | 4     |
| MARIBYRNONG C       | Win         | 5 / 23 | 1 / 14   | Win                  | 5 / 23 | 1 / 10  |                 |        |         | Win         | 6 / 24 | 0 / 2   | 3              | 16         | 70           | 1     |
| ELTHAM HS           | Win         | 4 / 21 | 2 / 13   | Win                  | 3 / 18 | 3 / 17  | Loss            | 0 / 2  | 6 / 24  |             |        |         | 2              | 7          | 41           | 2     |