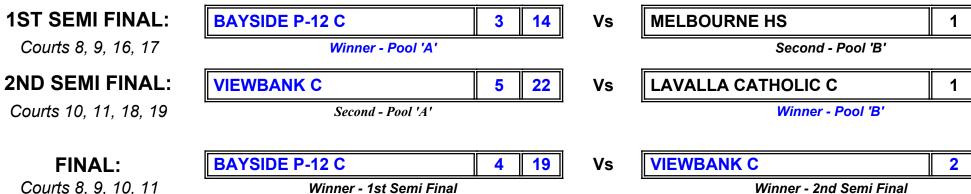

## **INTERMEDIATE BOYS/MIXED TENNIS - POOL 'A'**

|                      | v VIEWBANK C |        |         | v FOREST HILL C |        |         | V BENDIGO SOUTH EAST C |        |         | v BAYSIDE P-12 C |        |         |                |            |              |       |
|----------------------|--------------|--------|---------|-----------------|--------|---------|------------------------|--------|---------|------------------|--------|---------|----------------|------------|--------------|-------|
|                      | Win<br>Loss  | For    | Against | Win<br>Loss     | For    | Against | Win<br>Loss            | For    | Against | Win<br>Loss      | For    | Against | Matches<br>Won | Set<br>For | Games<br>For | Place |
| VIEWBANK C           |              |        |         | Win             | 5 / 21 | 1 / 10  | Win                    | 5 / 20 | 1 / 4   | Loss             | 0 / 13 | 6 / 24  | 2              | 10         | 54           | 2     |
| FOREST HILL C        | Loss         | 1 / 10 | 5 / 21  |                 |        |         | Draw                   | 3 / 15 | 3 / 15  | Loss             | 0 / 7  | 6 / 24  | 0.5            | 4          | 32           | 4     |
| BENDIGO SOUTH EAST C | Loss         | 1 / 4  | 5 / 20  | Draw            | 3 / 15 | 3 / 15  |                        |        |         | Loss             | 1 / 10 | 5 / 21  | 0.5            | 5          | 29           | 3     |
| BAYSIDE P-12 C       | Win          | 6 / 24 | 0 / 13  | Win             | 6 / 24 | 0 / 7   | Win                    | 5 / 21 | 1 / 10  |                  |        |         | 3              | 17         | 69           | 1     |

## **INTERMEDIATE BOYS/MIXED TENNIS - POOL 'B'**

|                    |                |        |         | Draw           |        |         |              |        |         | -           |        |         | -              |            |              |       |
|--------------------|----------------|--------|---------|----------------|--------|---------|--------------|--------|---------|-------------|--------|---------|----------------|------------|--------------|-------|
|                    | v NOTRE DAME C |        |         | V MELBOURNE HS |        |         | v EMMANUEL C |        |         | v LAV       |        |         |                |            |              |       |
|                    | Win<br>Loss    | For    | Against | Win<br>Loss    | For    | Against | Win<br>Loss  | For    | Against | Win<br>Loss | For    | Against | Matches<br>Won | Set<br>For | Games<br>For | Place |
| NOTRE DAME C       |                |        |         | Loss           | 0 / 5  | 6 / 24  | Win          | 5 / 20 | 1 / 10  | Loss        | 1 / 9  | 5 / 23  | 1              | 6          | 34           | 3     |
| MELBOURNE HS       | Win            | 6 / 24 | 0 / 5   |                |        |         | Win          | 5 / 22 | 1 / 5   | Loss        | 1 / 10 | 5 / 21  | 2              | 12         | 56           | 2     |
| EMMANUEL C         | Loss           | 1 / 10 | 5 / 20  | Loss           | 1 / 5  | 5 / 22  |              |        |         | Loss        | 1 / 7  | 5 / 21  | 0              | 3          | 22           | 4     |
| LAVALLA CATHOLIC C | Win            | 5 / 23 | 1 / 9   | Win            | 5 / 21 | 1 / 10  | Win          | 5 / 21 | 1 / 7   |             |        |         | 3              | 15         | 65           | 1     |