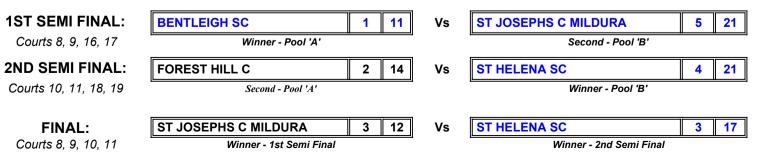

## INTERMEDIATE BOYS/MIXED TENNIS - POOL 'A'

|                       | v FOREST HILL C |        |         | V EMMANUEL C |        |         | MARIST-SION C WARRAG |        |         | V BENTLEIGH SC |        |         |                |            |              |       |
|-----------------------|-----------------|--------|---------|--------------|--------|---------|----------------------|--------|---------|----------------|--------|---------|----------------|------------|--------------|-------|
|                       | Win<br>Loss     | For    | Against | Win<br>Loss  | For    | Against | Win<br>Loss          | For    | Against | Win<br>Loss    | For    | Against | Matches<br>Won | Set<br>For | Games<br>For | Place |
| FOREST HILL C         |                 |        |         | Win          | 6 / 24 | 0 / 6   | Win                  | 6 / 24 | 0 / 5   | Win            | 6 / 24 | 0 / 14  | 3              | 18         | 72           | 1     |
| EMMANUEL C            | Loss            | 0 / 6  | 6 / 24  |              |        |         | Win                  | 6 / 24 | 0 / 5   | Loss           | 0 / 7  | 6 / 24  | 1              | 6          | 37           | 3     |
| MARIST-SION C WARRAGU | Loss            | 0 / 5  | 6 / 24  | Loss         | 0 / 5  | 6 / 24  |                      |        |         | Loss           | 2 / 13 | 4 / 21  | 0              | 2          | 23           | 4     |
| BENTLEIGH SC          | Loss            | 0 / 14 | 6 / 24  | Win          | 6 / 24 | 0 / 7   | Win                  | 4 / 21 | 2 / 13  |                |        |         | 2              | 10         | 59           | 2     |

## **INTERMEDIATE BOYS/MIXED TENNIS - POOL 'B'**

| Draw                 |                        |        |         |                |        |         |                  |        |         |                |        |         |                |            |              |       |
|----------------------|------------------------|--------|---------|----------------|--------|---------|------------------|--------|---------|----------------|--------|---------|----------------|------------|--------------|-------|
|                      | / ST JOSEPHS C MILDURA |        |         | V NOTRE DAME C |        |         | v BAYSIDE P-12 C |        |         | v ST HELENA SC |        |         |                |            |              |       |
|                      | Win<br>Loss            | For    | Against | Win<br>Loss    | For    | Against | Win<br>Loss      | For    | Against | Win<br>Loss    | For    | Against | Matches<br>Won | Set<br>For | Games<br>For | Place |
| ST JOSEPHS C MILDURA |                        |        |         | Win            | 6 / 24 | 0 / 13  | Win              | 6 / 24 | 0 / 0   | Loss           | 3 / 12 | 3 / 17  | 2              | 15         | 60           | 2     |
| NOTRE DAME C         | Loss                   | 0 / 13 | 6 / 24  |                |        |         | Win              | 6 / 24 | 0 / 0   | Loss           | 1 / 8  | 5 / 21  | 1              | 7          | 45           | 3     |
| BAYSIDE P-12 C       | Loss                   | 0 / 0  | 6 / 24  | Loss           | 0 / 0  | 6 / 24  |                  |        |         | Loss           | 0 / 0  | 6 / 24  | 0              | 0          | 0            |       |
| ST HELENA SC         | Win                    | 3 / 17 | 3 / 12  | Win            | 5 / 21 | 1 / 8   | Win              | 6 / 24 | 0 / 0   |                |        |         | 3              | 14         | 62           | 1     |