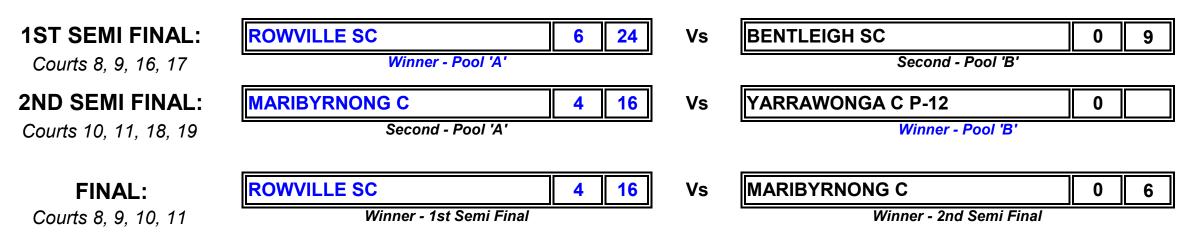

## YEAR 8 BOYS/MIXED TENNIS - POOL 'A'

|                   | v GLADSTONE PARK SC |        |         | v ROWVILLE SC |        |         | v BALLARAT HS |        |         | v MARIBYRNONG C |        |         |                |            |              |       |
|-------------------|---------------------|--------|---------|---------------|--------|---------|---------------|--------|---------|-----------------|--------|---------|----------------|------------|--------------|-------|
|                   | Win<br>Loss         | For    | Against | Win<br>Loss   | For    | Against | Win<br>Loss   | For    | Against | Win<br>Loss     | For    | Against | Matches<br>Won | Set<br>For | Games<br>For | Place |
| GLADSTONE PARK SC |                     |        |         | Loss          | 0/6    | 6 / 24  | Win           | 6 / 24 | 0/9     | Loss            | 2 / 10 | 4 / 19  | 1              | 8          | 40           | 3     |
| ROWVILLE SC       | Win                 | 6 / 24 | 0/6     |               |        |         | Win           | 6 / 24 | 0 / 1   | Win             | 4 / 22 | 2 / 13  | 3              | 16         | 70           | 1     |
| BALLARAT HS       | Loss                | 0/9    | 6 / 24  | Loss          | 0 / 1  | 6 / 24  |               |        |         | Loss            | 0/4    | 6 / 23  | 0              | 0          | 14           | 4     |
| MARIBYRNONG C     | Win                 | 4 / 19 | 2 / 10  | Loss          | 2 / 13 | 4 / 22  | Win           | 6 / 23 | 0/4     |                 |        |         | 2              | 12         | 55           | 2     |

## YEAR 8 BOYS/MIXED TENNIS - POOL 'B'

|                   | v YARRAWONGA C P-12 |        |         | V BENTLEIGH SC |        |         | v HORSHAM C |        |         | v WONTHAGGI SC |        |         |                |            |              |       |
|-------------------|---------------------|--------|---------|----------------|--------|---------|-------------|--------|---------|----------------|--------|---------|----------------|------------|--------------|-------|
|                   | Win<br>Loss         | For    | Against | Win<br>Loss    | For    | Against | Win<br>Loss | For    | Against | Win<br>Loss    | For    | Against | Matches<br>Won | Set<br>For | Games<br>For | Place |
| YARRAWONGA C P-12 |                     |        |         | Win            | 4 / 16 | 2 / 16  | Win         | 5 / 21 | 1 / 11  | Win            | 5 / 21 | 1 / 12  | 3              | 14         | 58           | 1     |
| BENTLEIGH SC      | Loss                | 2 / 16 | 4 / 16  |                |        |         | Win         | 6 / 24 | 0/5     | Win            | 6 / 24 | 0 / 7   | 2              | 14         | 64           | 2     |
| HORSHAM C         | Loss                | 1 / 11 | 5 / 21  | Loss           | 0/5    | 6 / 24  |             |        |         | Win            | 4 / 20 | 2 / 15  | 1              | 5          | 36           | 3     |
| WONTHAGGI SC      | Loss                | 1 / 12 | 5 / 21  | Loss           | 0 / 7  | 6 / 24  | Loss        | 2 / 15 | 4 / 20  |                |        |         | 0              | 3          | 34           | 4     |