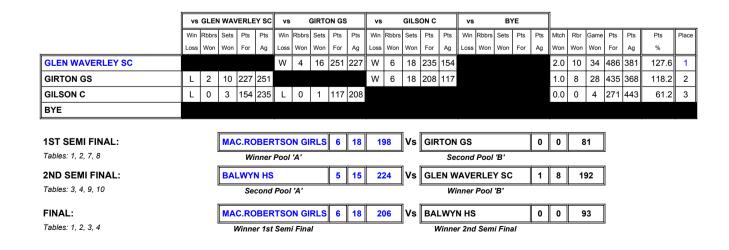

3     |
| BALWYN HS              | W               | 5     | 15   | 207 | 167 |              |       |      |     |     |        |       |      |     |     | L                         | 0     | 0    | 80  | 198 | 1.0  | 5   | 15   | 287 | 365 | 78.6  | 2     |
| BYE                    |                 |       |      |     |     |              |       |      |     |     |        |       |      |     |     |                           |       |      |     |     |      |     |      |     |     | 0.0   |       |
| MAC.ROBERTSON GIRLS HS | W               | 6     | 18   | 198 | 83  | W            | 6     | 18   | 198 | 80  |        |       |      |     |     |                           |       |      |     |     | 2.0  | 12  | 36   | 396 | 163 | 242.9 | 1     |

## **SENIOR GIRLS - POOL 'B'**