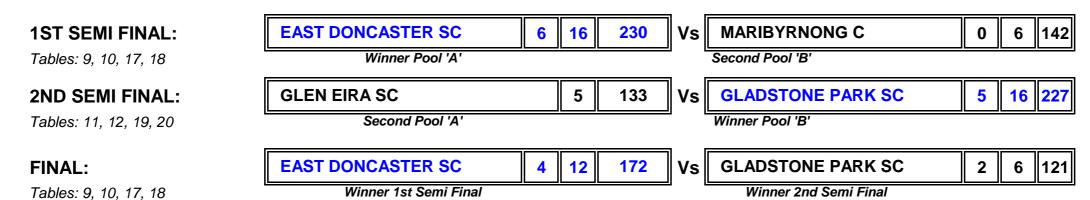

## YEAR 8 GIRLS - POOL 'A'

|                          | vs EAST DONCASTER SC |       |      |     |     | vs WARRNAMBOOL C |       |      |     |     |      | MARY N | MACKILL | OP LEON | IGATHA | vs   | G     | LEN E | IRA S | С   |      |     |      |     |     |       |       |
|--------------------------|----------------------|-------|------|-----|-----|------------------|-------|------|-----|-----|------|--------|---------|---------|--------|------|-------|-------|-------|-----|------|-----|------|-----|-----|-------|-------|
|                          | Win                  | Rbbrs | Sets | Pts | Pts | Win              | Rbbrs | Sets | Pts | Pts | Win  | Rbbrs  | Sets    | Pts     | Pts    | Win  | Rbbrs | Sets  | Pts   | Pts | Mtch | Rbr | Game | Pts | Pts | Pts   | Place |
|                          | Loss                 | Won   | Won  | For | Ag  | Loss             | Won   | Won  | For | Ag  | Loss | Won    | Won     | For     | Ag     | Loss | Won   | Won   | For   | Ag  | Won  | Won | Won  | For | Ag  | %     |       |
| EAST DONCASTER SC        |                      |       |      |     |     | W                | 6     | 18   | 204 | 97  | W    | 6      | 18      | 198     | 51     | W    | 6     | 18    | 213   | 59  | 3    | 18  | 54   | 615 | 207 | 297.1 | 1     |
| WARRNAMBOOL C            | L                    | 0     | 0    | 97  | 204 |                  |       |      |     |     | W    | 4      | 13      | 208     | 149    | L    | 2     | 10    | 193   | 206 | 1    | 6   | 23   | 498 | 559 | 89.1  | 3     |
| MARY MACKILLOP LEONGATHA | L                    | 0     | 0    | 51  | 198 | L                | 2     | 8    | 149 | 208 |      |        |         |         |        | L    | 0     | 1     | 108   | 205 | 0    | 2   | 9    | 308 | 611 | 50.4  | 4     |
| GLEN EIRA SC             | L                    | 0     | 2    | 59  | 213 | W                | 4     | 12   | 206 | 193 | W    | 6      | 18      | 205     | 108    |      |       |       |       |     | 2    | 10  | 32   | 470 | 514 | 91.4  | 2     |

## YEAR 8 GIRLS - POOL 'B'

|                    | vs HENDERSON C |       |      |     |     | VS GALEN C WANGARATTA |       |      |     |     |      | MA    | RIBYF | RNON | G C | VS GLADSTONE PARK SC |       |      |     |     |      |     |      |     |     |       |       |
|--------------------|----------------|-------|------|-----|-----|-----------------------|-------|------|-----|-----|------|-------|-------|------|-----|----------------------|-------|------|-----|-----|------|-----|------|-----|-----|-------|-------|
|                    | Win            | Rbbrs | Sets | Pts | Pts | Win                   | Rbbrs | Sets | Pts | Pts | Win  | Rbbrs | Sets  | Pts  | Pts | Win                  | Rbbrs | Sets | Pts | Pts | Mtch | Rbr | Game | Pts | Pts | Pts   | Place |
|                    | Loss           | Won   | Won  | For | Ag  | Loss                  | Won   | Won  | For | Ag  | Loss | Won   | Won   | For  | Ag  | Loss                 | Won   | Won  | For | Ag  | Won  | Won | Won  | For | Ag  | %     |       |
| HENDERSON C        |                |       |      |     |     | W                     | 4     | 16   | 231 | 173 | L    | 1     | 4     | 135  | 223 | L                    | 2     | 8    | 186 | 214 | 1    | 7   | 28   | 552 | 610 | 90.5  | 3     |
| GALEN C WANGARATTA | L              | 2     | 7    | 173 | 231 |                       |       |      |     |     | W    | 0     | 1     | 98   | 209 | L                    | 2     | 6    | 130 | 185 | 1    | 4   | 14   | 401 | 625 | 64.2  | 4     |
| MARIBYRNONG C      | W              | 5     | 17   | 223 | 135 | L                     | 6     | 18   | 209 | 98  |      |       |       |      |     | D                    | 4     | 12   | 171 | 117 | 1.5  | 15  | 47   | 603 | 350 | 172.3 | 2     |
| GLADSTONE PARK SC  | W              | 4     | 14   | 214 | 186 | W                     | 4     | 12   | 185 | 130 | D    | 2     | 6     | 117  | 171 |                      |       |      |     |     | 2.5  | 10  | 32   | 516 | 487 | 106.0 | 1     |