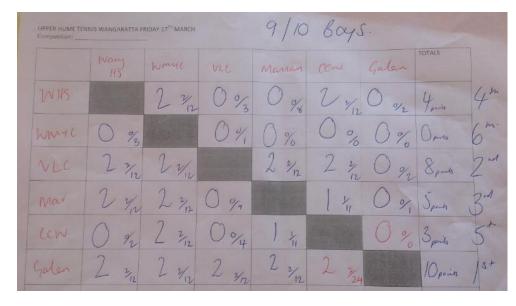

#### Year 9/10 Boys

| 1 <sup>st</sup> | Galen College                | 10 pts |
|-----------------|------------------------------|--------|
| 2 <sup>nd</sup> | Victory Lutheran College     | 8 pts  |
| 3 <sup>rd</sup> | Marian College               | 5pts   |
| 4 <sup>th</sup> | Wangaratta HS                | 4 pts  |
| 5 <sup>th</sup> | Catholic College             | 3 pts  |
| 6 <sup>th</sup> | Wodonga Middle Years College | 0 pts  |